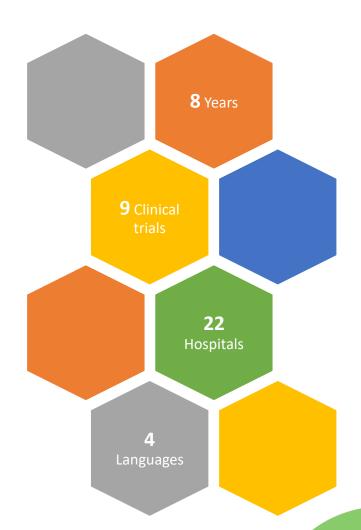

# Tmm software

Healthcare software editor



www.tmm-software.com





Remote patient monitoring

Medical video consultation

Therapeutic education





# Our references in France





























# In a few words...

### Telehealth software solution:

- Web designed, usable on all devices
- Medical protocol editor in order to follow any pathology
   More than 10 pathologies already followed: kidney/liver/respiratory/heart diseases,
   transplant, psychiatry, bariatric surgery, cancer, diabete, ... and COVID-19
- Patient calendar
- Secured data transmission
- Medical alerts
- Secured messaging
- File sharing & therapeutic education
- Video communication
- White/Grey label option (apTeleCare by ...)
- Third party API for: iOt, medical file, etc...
- Medical device class 1, certified







# Use cases

### Clinic:

- Identify an infected patient by COVID
- Follow patient who are infected by COVID
- Follow patient between 2 h