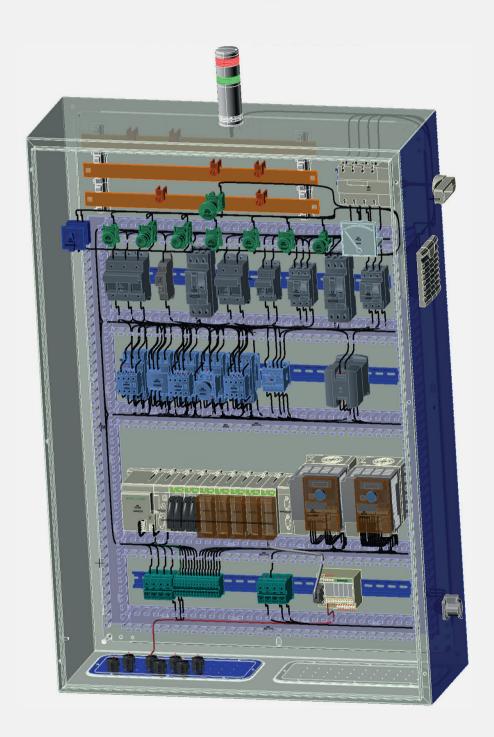

#### **Main Features:**

- schematic and 3D panel design integration;
- simple 3D placement of all equipment, snap-to-rail or surface;
- collision detection;
- consistency check with schematic diagram;
- · wire routing;
- optimal wire lengths calculation;
- segregation;
- STEP AP203, STEP AP214 import and export;
- component and wiring imports from other Electrical CAD vendors (Eplan, etc.) or from an Excel spreadsheet.

### **Manufacturing support:**

- DXF/DWG export (punching, drilling and cutting detail);
- wire processing machine integration (Komax, Schleuniger...);
- cutting center integration for ducts and rails;
- CNC integration (Rittal, Steinhauer...).