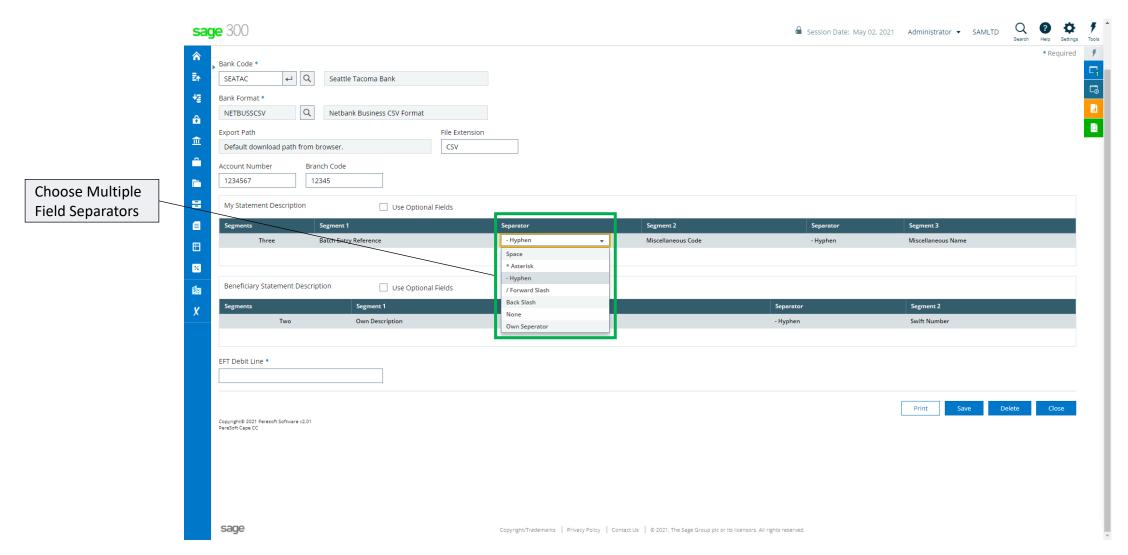

d Missing Cheques Report





Web Screens

Products: EFTXpress Web UI's



### EFT Provides AP, AR and CB Integration

- Customize the EFT entries to suite any bank
- Choose the reference descriptions with up to three customizable options
- Generate batches from AP payments and AR refunds
- Create unlimited bank details for Vendors, Customers or Miscellaneous Clients
- Re-generate EFT Batches
- Print details audit information from changes made in Miscellaneous Codes



# **EFT Bank Setup Number of Segments**





### EFT Bank Setup Number of Segments – On Premise





Customize Up To 3

Segments For Each

# **EFT Bank Setup Segment Descriptions**





#### EFT Bank Setup Segment Descriptions – On Premise





# **EFT Bank Setup Optional Fields**





# **EFT Bank Setup Field Separators**





#### **EFT Miscellaneous Codes**





#### **EFT Batches**





#### **EFT Batches**





#### **EFT Batches From AP and AR**





# **Entering EFT Batches**





#### Regenerate EFT Batches





# **Peresoft Complete Solution**





Thank You for Your Support

For more visit www.peresoft.com