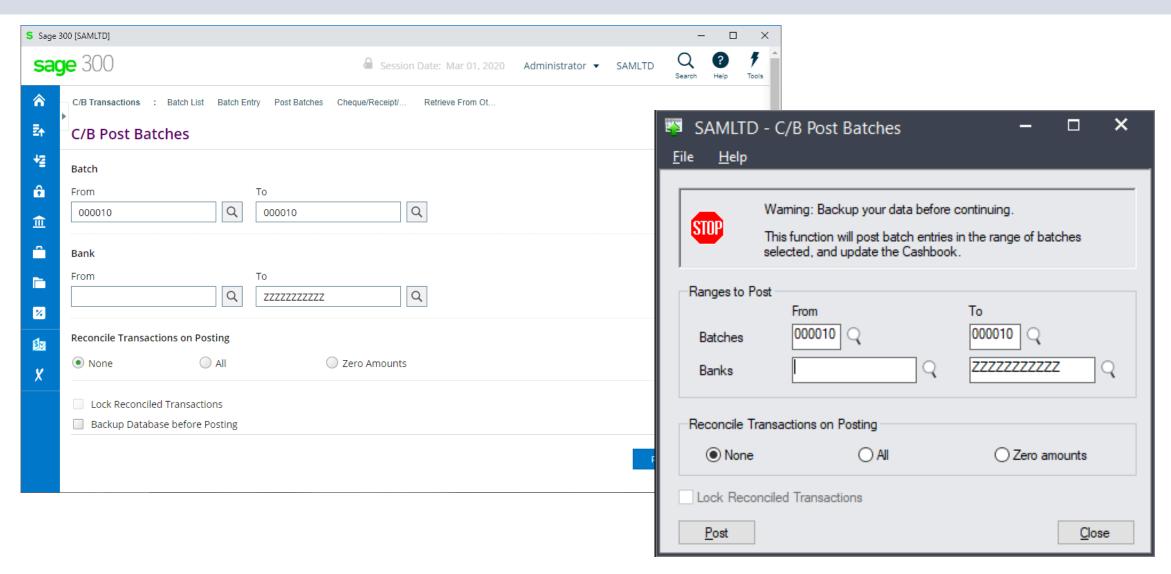

are processed via the views
- Views were developed in C, a language that never ages
- Over the years the views have been debugged
- Views don't change except when new fields are added
- Overhead on the server is minimal
- Processes, e.g. posting, are very efficient



#### Web UIs Screen Differences

























# cash-book

Web Screens vs On Premise

Products: Cashbook Web UI's



# **Cashbook Options**





# **Cashbook Options**





# **Cashbook Options**

























#### **Cashbook Source Codes**







#### **Cashbook Distribution Sets**



















#### Cashbook Batch List





# **Cashbook Batch Entry**





# **Cashbook Apply Amounts**





# **Cashbook Adjustment Entry**





# **Cashbook Multicurrency Details**







#### Cashbook Post Batches



# Cashbook Cheque/Receipt/Deposit Forms







# Cashbook Retrieve From Other Systems





#### Cashbook Bank Reconciliation





# **Cashbook Reverse Entry**





#### Cashbook Reverse Range





#### **Cashbook Transaction Detail**





# Cashbook Bank Summary





### **Cashbook Transaction Enquiry**







#### **Cashbook Reports**







#### **Cashbook Source Journals Reports**





### **Cashbook Cashflow Report**







#### **Cashbook Transactions**





#### Cashbook Clear Bank Services





#### **Cashbook Print Posting Journal**





# Cashbook Register Reports, CB GL Transactions Report and Missing Cheques Report





Web Screens

Products: EFTXpress Web UI's



### EFT Provides AP, AR and CB Integration

- Customize the EFT entries to suite any bank
- Choose the reference d