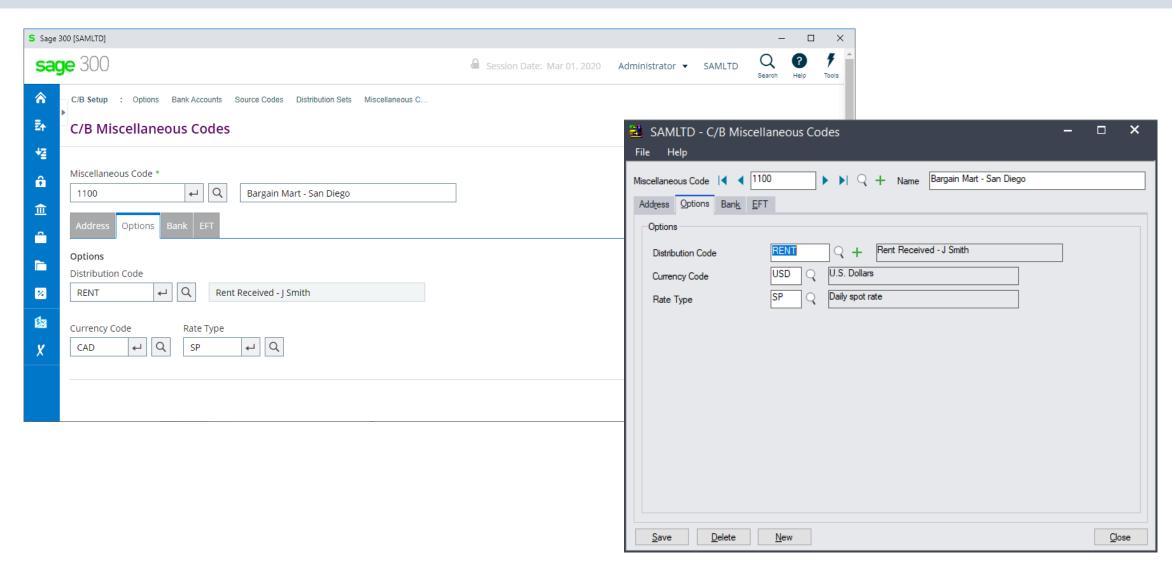

r the client

No workstation setup

• Use a browser from any computer, laptop, tablet, smartphone, etc.

Perfect fit for the future

• True 3 tier architecture



# **Advantages Using Views**

- All database updates are processed via the views
- Views were developed in C, a language that never ages
- Over the years the views have been debugged
- Views don't change except when new fields are added
- Overhead on the server is minimal
- Processes, e.g. posting, are very efficient



#### Web UIs Screen Differences

























# cash-book

Web Screens vs On Premise

Products: Cashbook Web UI's



# **Cashbook Options**





# **Cashbook Options**





# **Cashbook Options**

























#### **Cashbook Source Codes**







#### **Cashbook Distribution Sets**



















#### Cashbook Batch List





# **Cashbook Batch Entry**





# **Cashbook Apply Amounts**





# **Cashbook Adjustment Entry**





# **Cashbook Multicurrency Details**







#### Cashbook Post Batches



# Cashbook Cheque/Receipt/Deposit Forms







# Cashbook Retrieve From Other Systems





#### Cashbook Bank Reconciliation





# **Cashbook Reverse Entry**





#### Cashbook Reverse Range





#### **Cashbook Transaction Detail**





# Cashbook Bank Summary





### **Cashbook Transaction Enquiry**







#### **Cashbook Reports**







#### **Cashbook Source Journals Reports**





### **Cashbook Cashflow Report**







#### **Cashbook Transactions**





#### Cashbook Clear Bank Services





#### **Cashbook Print Posting Journal**





# Cashbook Register Reports, CB