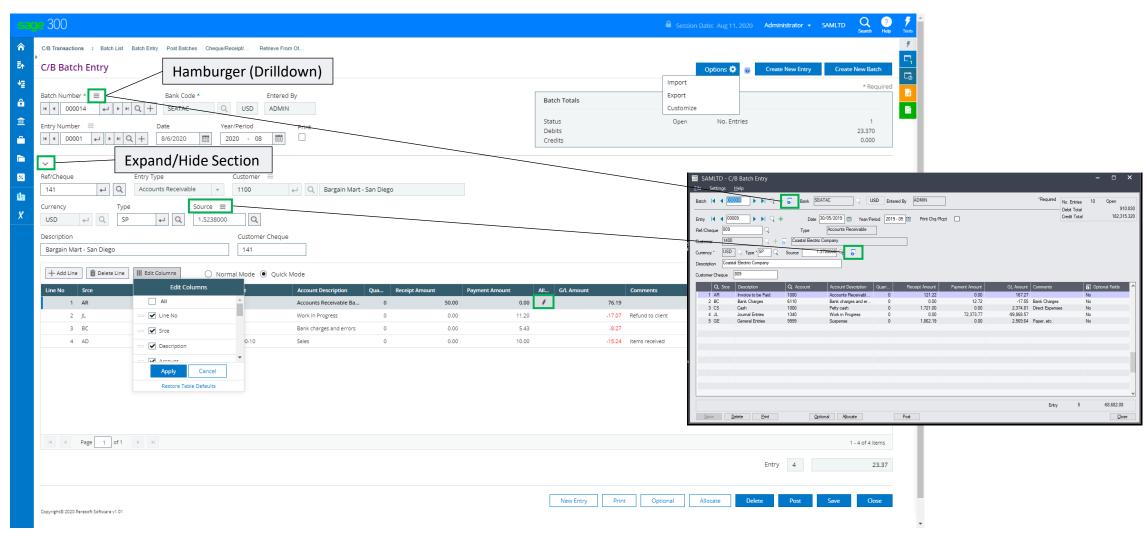

loped and debugged through the years using C, is used throughout Peresoft's products.





# Database Updates Via the Views

Data Integrity is secured as data updates are always done via views





# Advantages of Using Web Uls

• Easy to install

• Only one installation for the client

No workstation setup

• Use a browser from any computer, laptop, tablet, smartphone, etc.

Perfect fit for the future

• True 3 tier architecture



# **Advantages Using Views**

- All database updates are processed via the views
- Views were developed in C, a language that never ages
- Over the years the views have been debugged
- Views don't change except when new fields are added
- Overhead on the server is minimal
- Processes, e.g. posting, are very efficient



#### Web UIs Screen Differences

























# cash-book

Web Screens vs On Premise

Products: Cashbook Web UI's



# **Cashbook Options**





# **Cashbook Options**





# **Cashbook Options**

























#### **Cashbook Source Codes**







#### **Cashbook Distribution Sets**



















#### Cashbook Batch List





# **Cashbook Batch Entry**





# **Cashbook Apply Amounts**





# **Cashbook Adjustment Entry**





# **Cashbook Multicurrency Details**







#### Cashbook Post Batches



# Cashbook Cheque/Receipt/Deposit Forms







# Cashbook Retrieve From Other Systems





#### Cashbook Bank Reconciliation





# **Cashbook Reverse Entry**





#### Cashbook Reverse Range





#### **Cashbook Transaction Detail**





# Cashbook Bank Summary





### **Cashbook Transaction Enquiry**