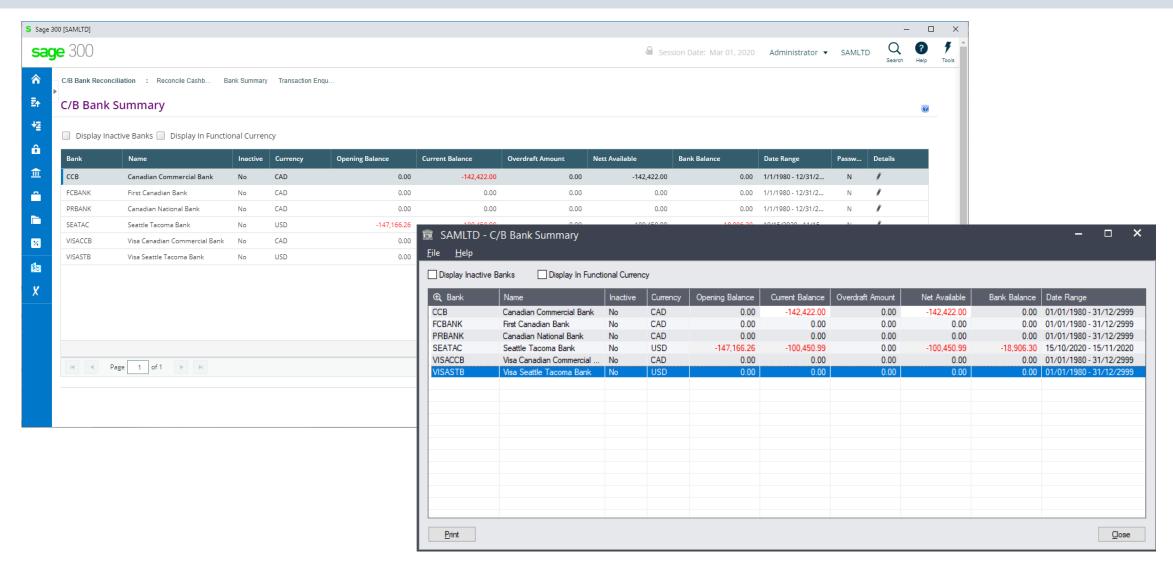

#### Web UIs Screen Differences

























# cash-book

Web Screens vs On Premise

Products: Cashbook Web UI's



# **Cashbook Options**





# **Cashbook Options**





# **Cashbook Options**

























#### **Cashbook Source Codes**







#### **Cashbook Distribution Sets**



















#### Cashbook Batch List





# **Cashbook Batch Entry**





# **Cashbook Apply Amounts**





# **Cashbook Adjustment Entry**





# **Cashbook Multicurrency Details**







#### Cashbook Post Batches



# Cashbook Cheque/Receipt/Deposit Forms







# Cashbook Retrieve From Other Systems





#### Cashbook Bank Reconciliation





# **Cashbook Reverse Entry**





#### Cashbook Reverse Range





#### **Cashbook Transaction Detail**





# Cashbook Bank Summary





### **Cashbook Transaction Enquiry**







#### **Cashbook Reports**







#### **Cashbook Source Journals Reports**





### **Cashbook Cashflow Report**







#### **Cashbook Transactions**





#### Cashbook Clear Bank Services





#### **Cashbook Print Posting Journal**





# Cashbook Register Reports, CB GL Transactions Report and Missing Cheques Report





Web Screens

Products: EFTXpress Web UI's



### EFT Provides AP, AR and CB Integration

- Customize the EFT entries to suite any bank
- Choose the reference descriptions with up to three customizable options
- Generate batches from AP payments and AR refunds
- Create unlimited bank details for Vendors, Customers or Miscellaneous Clients
- Re-generate EFT Batches
- Print details audit information from changes made in Misc