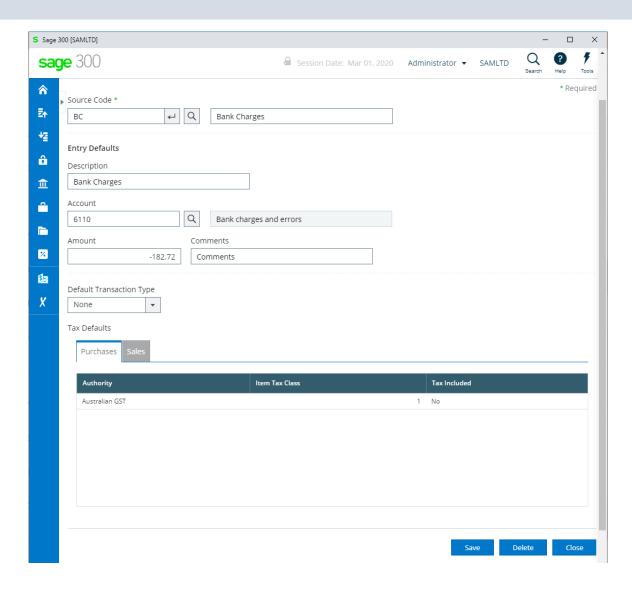

Uls

• Easy to install

• Only one installation for the client

No workstation setup

• Use a browser from any computer, laptop, tablet, smartphone, etc.

Perfect fit for the future

• True 3 tier architecture



# **Advantages Using Views**

- All database updates are processed via the views
- Views were developed in C, a language that never ages
- Over the years the views have been debugged
- Views don't change except when new fields are added
- Overhead on the server is minimal
- Processes, e.g. posting, are very efficient



#### Web UIs Screen Differences

























# cash-book

Web Screens vs On Premise

Products: Cashbook Web UI's



# **Cashbook Options**





# **Cashbook Options**





# **Cashbook Options**

























#### **Cashbook Source Codes**







#### **Cashbook Distribution Sets**



















#### Cashbook Batch List





# **Cashbook Batch Entry**





# **Cashbook Apply Amounts**





# **Cashbook Adjustment Entry**





# **Cashbook Multicurrency Details**







#### Cashbook Post Batches



# Cashbook Cheque/Receipt/Deposit Forms







# Cashbook Retrieve From Other Systems





#### Cashbook Bank Reconciliation





# **Cashbook Reverse Entry**





#### Cashbook Reverse Range





#### **Cashbook Transaction Detail**





# Cashbook Bank Summary





### **Cashbook Transaction Enquiry**







#### **Cashbook Reports**







#### **Cashbook Source Journals Reports**





### **Cashbook Cashflow Report**







#### **Cashbook Transactions**





#### Cashbook Clear Bank Services





#### **Cashbook Print Pos