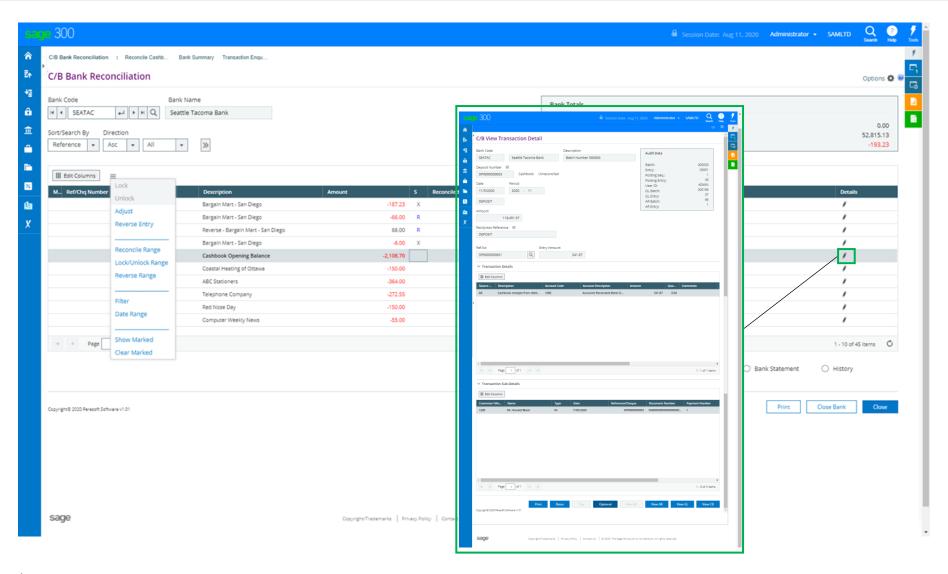

bugged through the years using C, is used throughout Peresoft's products.





# Database Updates Via the Views

Data Integrity is secured as data updates are always done via views





# Advantages of Using Web Uls

• Easy to install

• Only one installation for the client

No workstation setup

• Use a browser from any computer, laptop, tablet, smartphone, etc.

Perfect fit for the future

• True 3 tier architecture



# **Advantages Using Views**

- All database updates are processed via the views
- Views were developed in C, a language that never ages
- Over the years the views have been debugged
- Views don't change except when new fields are added
- Overhead on the server is minimal
- Processes, e.g. posting, are very efficient



#### Web UIs Screen Differences

























# cash-book

Web Screens vs On Premise

Products: Cashbook Web UI's



# **Cashbook Options**





# **Cashbook Options**





# **Cashbook Options**

























#### **Cashbook Source Codes**







#### **Cashbook Distribution Sets**



















#### Cashbook Batch List





# **Cashbook Batch Entry**





# **Cashbook Apply Amounts**





# **Cashbook Adjustment Entry**





# **Cashbook Multicurrency Details**







#### Cashbook Post Batches



# Cashbook Cheque/Receipt/Deposit Forms







# Cashbook Retrieve From Other Systems





#### Cashbook Bank Reconciliation





# **Cashbook Reverse Entry**





#### Cashbook Reverse Range





#### **Cashbook Transaction Detail**





# Cashbook Bank Summary





### **Cashbook Transaction Enquiry**







#### **Ca