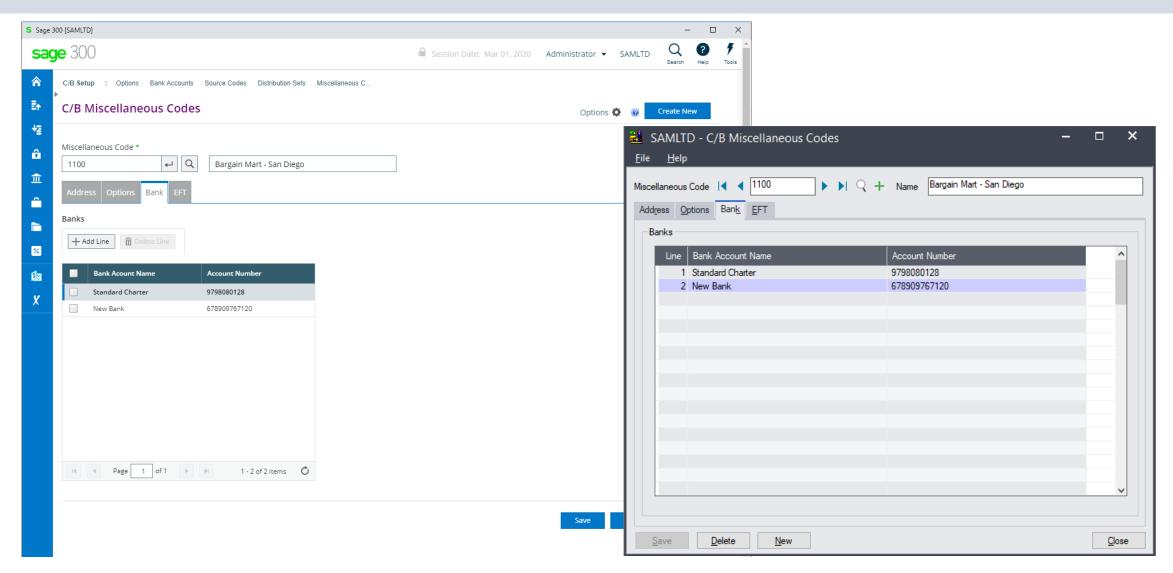

e client

No workstation setup

• Use a browser from any computer, laptop, tablet, smartphone, etc.

Perfect fit for the future

• True 3 tier architecture



# **Advantages Using Views**

- All database updates are processed via the views
- Views were developed in C, a language that never ages
- Over the years the views have been debugged
- Views don't change except when new fields are added
- Overhead on the server is minimal
- Processes, e.g. posting, are very efficient



#### Web UIs Screen Differences

























# cash-book

Web Screens vs On Premise

Products: Cashbook Web UI's



# **Cashbook Options**





# **Cashbook Options**





# **Cashbook Options**

























#### **Cashbook Source Codes**







#### **Cashbook Distribution Sets**



















#### Cashbook Batch List





# **Cashbook Batch Entry**





# **Cashbook Apply Amounts**





# **Cashbook Adjustment Entry**





# **Cashbook Multicurrency Details**







#### Cashbook Post Batches



# Cashbook Cheque/Receipt/Deposit Forms







# Cashbook Retrieve From Other Systems





#### Cashbook Bank Reconciliation





# **Cashbook Reverse Entry**





#### Cashbook Reverse Range





#### **Cashbook Transaction Detail**





# Cashbook Bank Summary





### **Cashbook Transaction Enquiry**







#### **Cashbook Reports**







#### **Cashbook Source Journals Reports**





### **Cashbook Cashflow Report**







#### **Cashbook Transactions**





#### Cashbook Clear Bank Services





#### **Cashbook Print Posting Journal**





# Cashbook Register Reports, CB GL