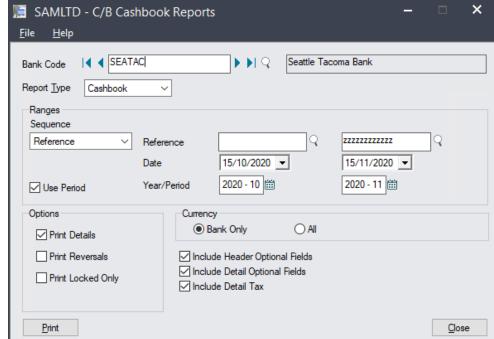

Screens vs On Premise

Products: Cashbook Web UI's



# **Cashbook Options**





# **Cashbook Options**





# **Cashbook Options**

























#### **Cashbook Source Codes**







#### **Cashbook Distribution Sets**



















#### Cashbook Batch List





# **Cashbook Batch Entry**





# **Cashbook Apply Amounts**





# **Cashbook Adjustment Entry**





# **Cashbook Multicurrency Details**







#### Cashbook Post Batches



# Cashbook Cheque/Receipt/Deposit Forms







# Cashbook Retrieve From Other Systems





#### Cashbook Bank Reconciliation





# **Cashbook Reverse Entry**





#### Cashbook Reverse Range





#### **Cashbook Transaction Detail**





# Cashbook Bank Summary





### **Cashbook Transaction Enquiry**







#### **Cashbook Reports**







#### **Cashbook Source Journals Reports**





### **Cashbook Cashflow Report**







#### **Cashbook Transactions**





#### Cashbook Clear Bank Services





#### **Cashbook Print Posting Journal**





# Cashbook Register Reports, CB GL Transactions Report and Missing Cheques Report





Web Screens

Products: EFTXpress Web UI's



### EFT Provides AP, AR and CB Integration

- Customize the EFT entries to suite any bank
- Choose the reference descriptions with up to three customizable options
- Generate batches from AP payments and AR refunds
- Create unlimited bank details for Vendors, Customers or Miscellaneous Clients
- Re-generate EFT Batches
- Print details audit information from changes made in Miscellaneous Codes



# **EFT Bank Setup Number of Segments**





### EFT Bank