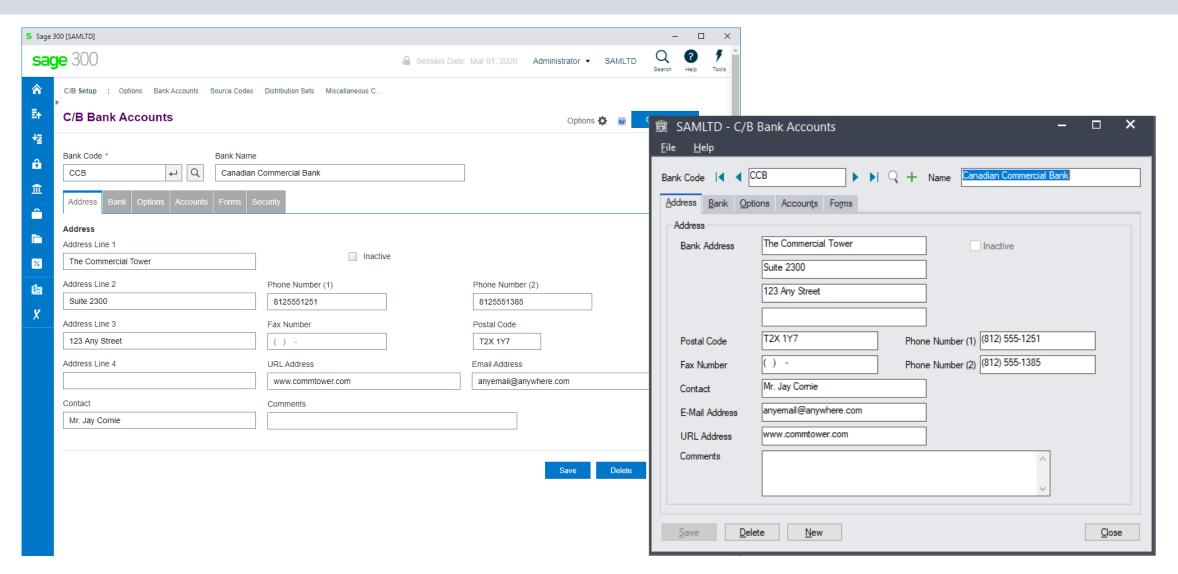

always done via views





# Advantages of Using Web Uls

• Easy to install

• Only one installation for the client

No workstation setup

• Use a browser from any computer, laptop, tablet, smartphone, etc.

Perfect fit for the future

• True 3 tier architecture



# **Advantages Using Views**

- All database updates are processed via the views
- Views were developed in C, a language that never ages
- Over the years the views have been debugged
- Views don't change except when new fields are added
- Overhead on the server is minimal
- Processes, e.g. posting, are very efficient



#### Web UIs Screen Differences

























# cash-book

Web Screens vs On Premise

Products: Cashbook Web UI's



# **Cashbook Options**





# **Cashbook Options**





# **Cashbook Options**

























#### **Cashbook Source Codes**







#### **Cashbook Distribution Sets**



















#### Cashbook Batch List





# **Cashbook Batch Entry**





# **Cashbook Apply Amounts**





# **Cashbook Adjustment Entry**





# **Cashbook Multicurrency Details**







#### Cashbook Post Batches



# Cashbook Cheque/Receipt/Deposit Forms







# Cashbook Retrieve From Other Systems





#### Cashbook Bank Reconciliation





# **Cashbook Reverse Entry**





#### Cashbook Reverse Range





#### **Cashbook Transaction Detail**





# Cashbook Bank Summary





### **Cashbook Transaction Enquiry**







#### **Cashbook Reports**







#### **Cashbook Source Journals Reports**





### **Cashbook Cashflow Report**







#### **Cashbook Transactions**





#### Cashboo