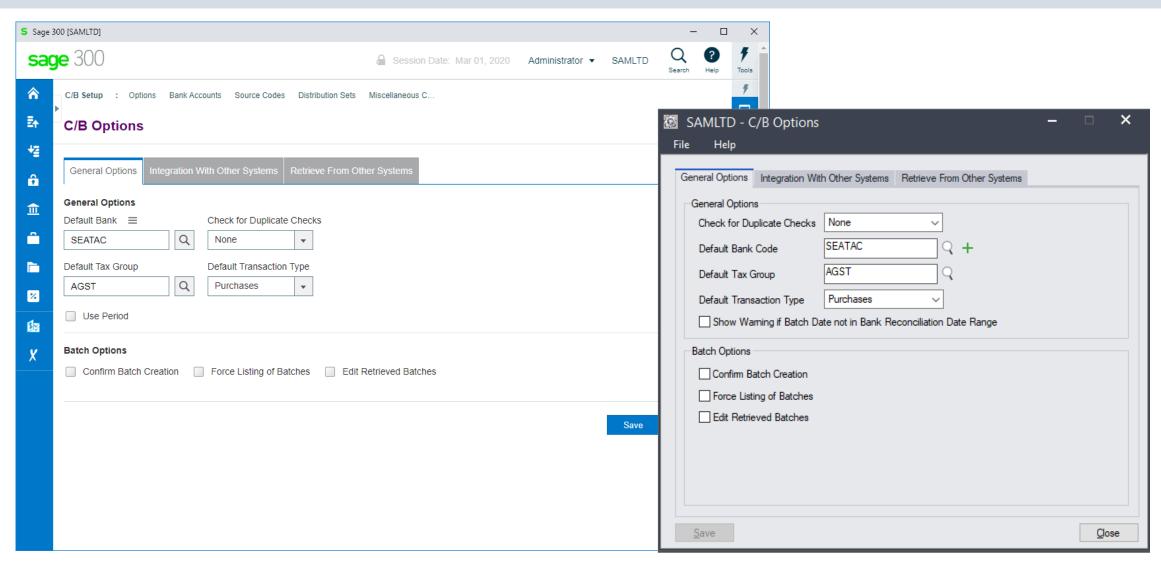

ia the Views

Data Integrity is secured as data updates are always done via views





# Advantages of Using Web Uls

• Easy to install

• Only one installation for the client

No workstation setup

• Use a browser from any computer, laptop, tablet, smartphone, etc.

Perfect fit for the future

• True 3 tier architecture



# **Advantages Using Views**

- All database updates are processed via the views
- Views were developed in C, a language that never ages
- Over the years the views have been debugged
- Views don't change except when new fields are added
- Overhead on the server is minimal
- Processes, e.g. posting, are very efficient



#### Web UIs Screen Differences

























# cash-book

Web Screens vs On Premise

Products: Cashbook Web UI's



# **Cashbook Options**





# **Cashbook Options**





# **Cashbook Options**

























#### **Cashbook Source Codes**







#### **Cashbook Distribution Sets**



















#### Cashbook Batch List





# **Cashbook Batch Entry**





# **Cashbook Apply Amounts**





# **Cashbook Adjustment Entry**





# **Cashbook Multicurrency Details**







#### Cashbook Post Batches



# Cashbook Cheque/Receipt/Deposit Forms







# Cashbook Retrieve From Other Systems





#### Cashbook Bank Reconciliation





# **Cashbook Reverse Entry**





#### Cashbook Reverse Range





#### **Cashbook Transaction Detail**





# Cashbook Bank Summary





### **Cashbook Transaction Enquiry**







#### **Cashbook Reports**







#### **Cashbook Source Journals Reports**





### **Cashbook Cashflow Repo