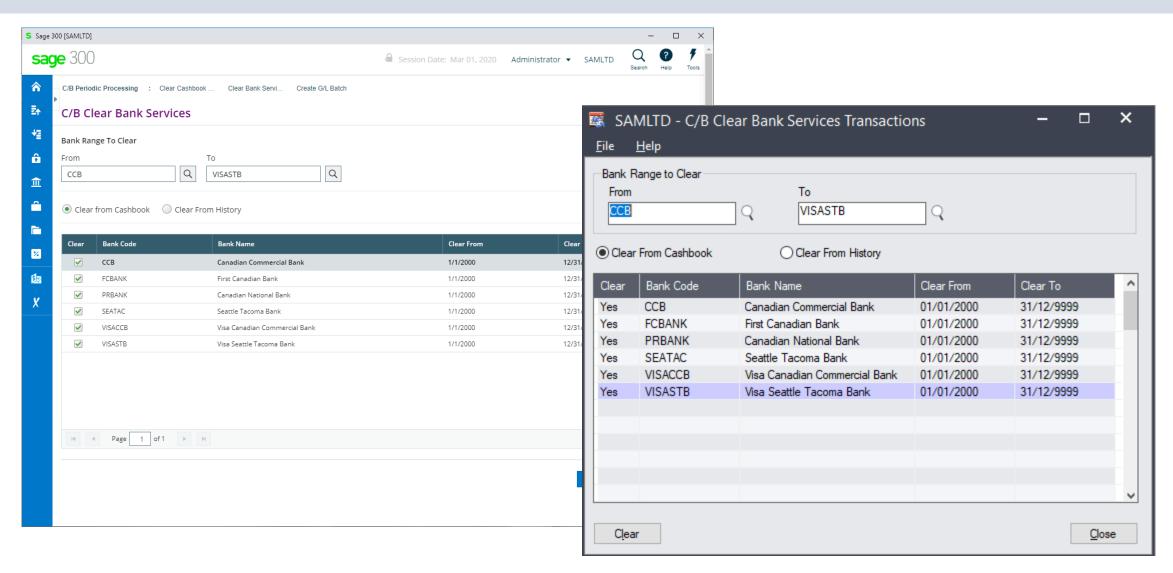

# **Cashbook Source Codes**







#### **Cashbook Distribution Sets**



















#### Cashbook Batch List





# **Cashbook Batch Entry**





# **Cashbook Apply Amounts**





# **Cashbook Adjustment Entry**





# **Cashbook Multicurrency Details**







#### Cashbook Post Batches



# Cashbook Cheque/Receipt/Deposit Forms







# Cashbook Retrieve From Other Systems





#### Cashbook Bank Reconciliation





# **Cashbook Reverse Entry**





#### Cashbook Reverse Range





#### **Cashbook Transaction Detail**





# Cashbook Bank Summary





### **Cashbook Transaction Enquiry**







#### **Cashbook Reports**







#### **Cashbook Source Journals Reports**





### **Cashbook Cashflow Report**







#### **Cashbook Transactions**





#### Cashbook Clear Bank Services





#### **Cashbook Print Posting Journal**





# Cashbook Register Reports, CB GL Transactions Report and Missing Cheques Report





Web Screens

Products: EFTXpress Web UI's



### EFT Provides AP, AR and CB Integration

- Customize the EFT entries to suite any bank
- Choose the reference descriptions with up to three customizable options
- Generate batches from AP payments and AR refunds
- Create unlimited bank details for Vendors, Customers or Miscellaneous Clients
- Re-generate EFT Batches
- Print details audit information from changes made in Miscellaneous Codes



# **EFT Bank Setup Number of Segments**





### EFT Bank Setup Number of Segments – On Premise





Customize Up To 3

Segments For Each

# **EFT Bank Setup Segment Descriptions**





#### EFT Bank Setup Segment Descri