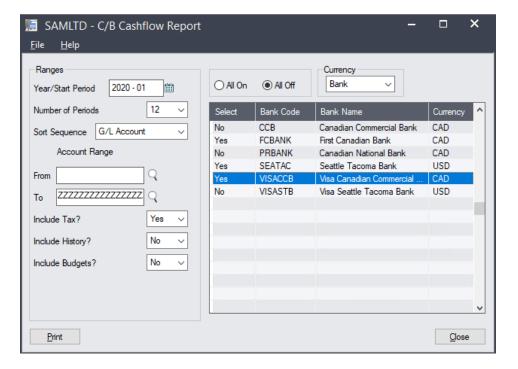

Cashbook Options**





# **Cashbook Options**

























#### **Cashbook Source Codes**







#### **Cashbook Distribution Sets**



















#### Cashbook Batch List





# **Cashbook Batch Entry**





# **Cashbook Apply Amounts**





# **Cashbook Adjustment Entry**





# **Cashbook Multicurrency Details**







#### Cashbook Post Batches



# Cashbook Cheque/Receipt/Deposit Forms







# Cashbook Retrieve From Other Systems





#### Cashbook Bank Reconciliation





# **Cashbook Reverse Entry**





#### Cashbook Reverse Range





#### **Cashbook Transaction Detail**





# Cashbook Bank Summary





### **Cashbook Transaction Enquiry**







#### **Cashbook Reports**







#### **Cashbook Source Journals Reports**





### **Cashbook Cashflow Report**







#### **Cashbook Transactions**





#### Cashbook Clear Bank Services





#### **Cashbook Print Posting Journal**





# Cashbook Register Reports, CB GL Transactions Report and Missing Cheques Report





Web Screens

Products: EFTXpress Web UI's



### EFT Provides AP, AR and CB Integration

- Customize the EFT entries to suite any bank
- Choose the reference descriptions with up to three customizable options
- Generate batches from AP payments and AR refunds
- Create unlimited bank details for Vendors, Customers or Miscellaneous Clients
- Re-generate EFT Batches
- Print details audit information from changes made in Miscellaneous Codes



# **EFT Bank Setup Number of Segments**





### EFT Bank Setup Number of Segments – On Premise





Customize Up To 3

Segments For Each

# **EF