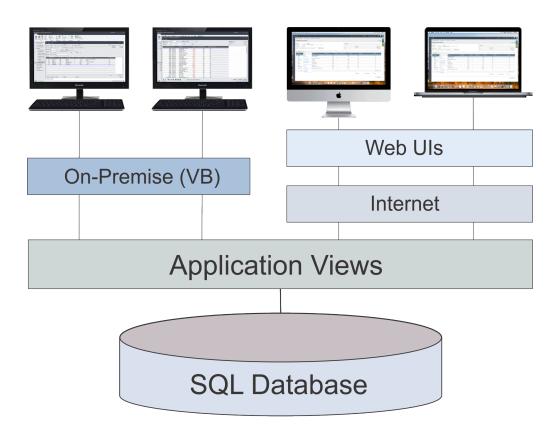

# Advantages of Using Web Uls

• Easy to install

• Only one installation for the client

No workstation setup

• Use a browser from any computer, laptop, tablet, smartphone, etc.

Perfect fit for the future

• True 3 tier architecture

# **Advantages Using Views**

- All database updates are processed via the views
- Views were developed in C, a language that never ages
- Over the years the views have been debugged
- Views don't change except when new fields are added
- Overhead on the server is minimal
- Processes, e.g. posting, are very efficient