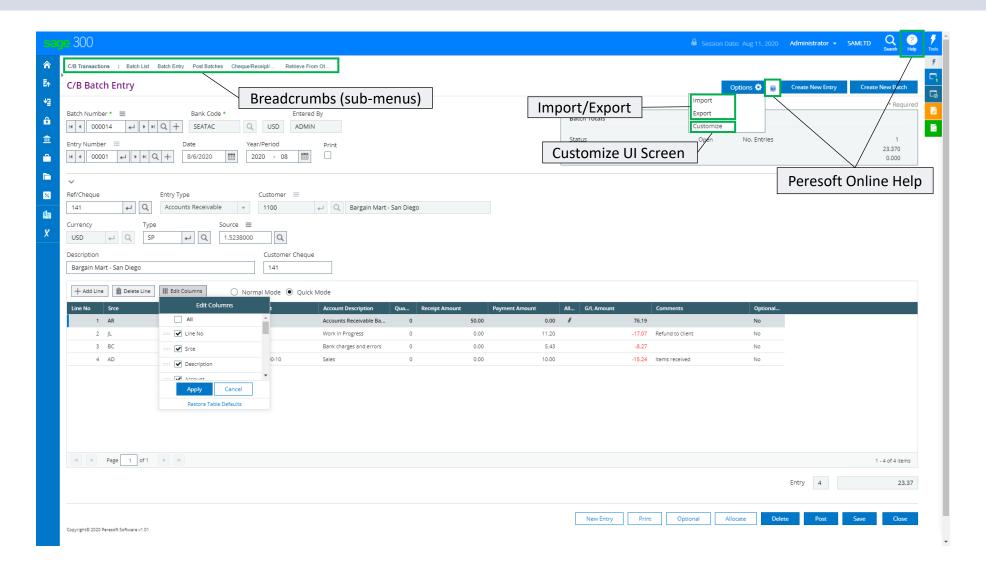

developed and debugged through the years using C, is used throughout Peresoft's products.





# Database Updates Via the Views

Data Integrity is secured as data updates are always done via views





# Advantages of Using Web Uls

• Easy to install

• Only one installation for the client

No workstation setup

• Use a browser from any computer, laptop, tablet, smartphone, etc.

Perfect fit for the future

• True 3 tier architecture



# **Advantages Using Views**

- All database updates are processed via the views
- Views were developed in C, a language that never ages
- Over the years the views have been debugged
- Views don't change except when new fields are added
- Overhead on the server is minimal
- Processes, e.g. posting, are very efficient



#### Web UIs Screen Differences

























# cash-book

Web Screens vs On Premise

Products: Cashbook Web UI's



# **Cashbook Options**





# **Cashbook Options**





# **Cashbook Options**

























#### **Cashbook Source Codes**







#### **Cashbook Distribution Sets**



















#### Cashbook Batch List





# **Cashbook Batch Entry**





# **Cashbook Apply Amounts**





# **Cashbook Adjustment Entry**





# **Cashbook Multicurrency Details**







#### Cashbook Post Batches



# Cashbook Cheque/Receipt/Deposit Forms







# Cashbook Retrieve From Other Systems





#### Cashbook Bank Reconciliation





# **Cashbook Reverse Entry**





#### Cashbook Reverse Range





#### **Cashbook Transaction Detail**





# Cashbook Bank Summary





### **Cashbook Transaction Enquiry**