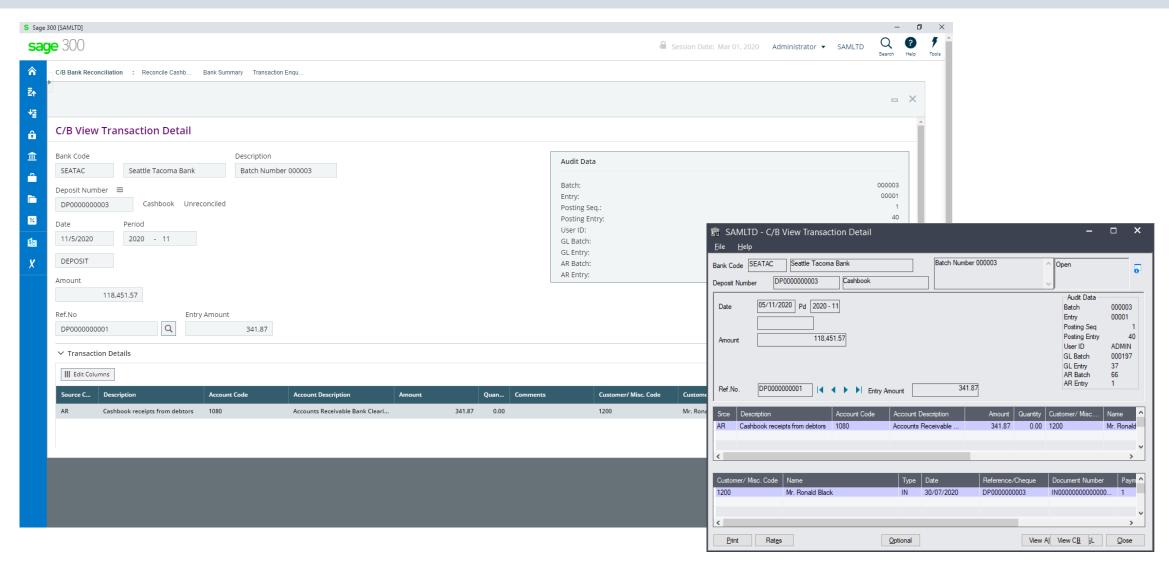

. posting, are very efficient



#### Web UIs Screen Differences

























# cash-book

Web Screens vs On Premise

Products: Cashbook Web UI's



# **Cashbook Options**





# **Cashbook Options**





# **Cashbook Options**

























#### **Cashbook Source Codes**







#### **Cashbook Distribution Sets**



















#### Cashbook Batch List





# **Cashbook Batch Entry**





# **Cashbook Apply Amounts**





# **Cashbook Adjustment Entry**





# **Cashbook Multicurrency Details**







#### Cashbook Post Batches



# Cashbook Cheque/Receipt/Deposit Forms







# Cashbook Retrieve From Other Systems





#### Cashbook Bank Reconciliation





# **Cashbook Reverse Entry**





#### Cashbook Reverse Range





#### **Cashbook Transaction Detail**





# Cashbook Bank Summary





### **Cashbook Transaction Enquiry**







#### **Cashbook Reports**







#### **Cashbook Source Journals Reports**





### **Cashbook Cashflow Report**







#### **Cashbook Transactions**





#### Cashbook Clear Bank Services





#### **Cashbook Print Posting Journal**





# Cashbook Register Reports, CB GL Transactions Report and Missing Cheques Report





Web Screens

Products: EFTXpress Web UI's



### EFT Provides AP, AR and CB Integration

- Customize the EFT entries to suite any bank
- Choose the reference descriptions with up to three customizable options
- Generate batches from AP payments and AR refunds
- Create unlimited bank details for Vendors, Customers or Miscellaneous Clients
- Re-generate EFT Batches
- Print details audit informat