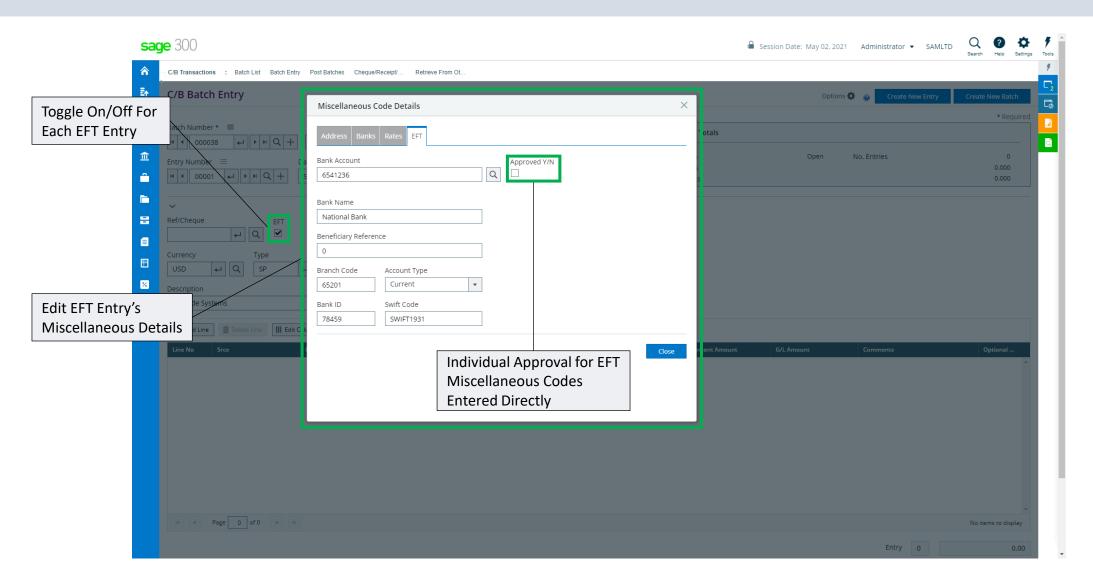

#### **EFT Miscellaneous Codes**

### EFT Provides AP, AR and CB Integration

- Customize the EFT entries to suite any bank
- Choose the reference descriptions with up to three customizable options
- Generate batches from AP payments and AR refunds
- Create unlimited bank details for Vendors, Customers or Miscellaneous Clients
- Re-generate EFT Batches
- Print details audit information from changes made in Miscellaneous Codes