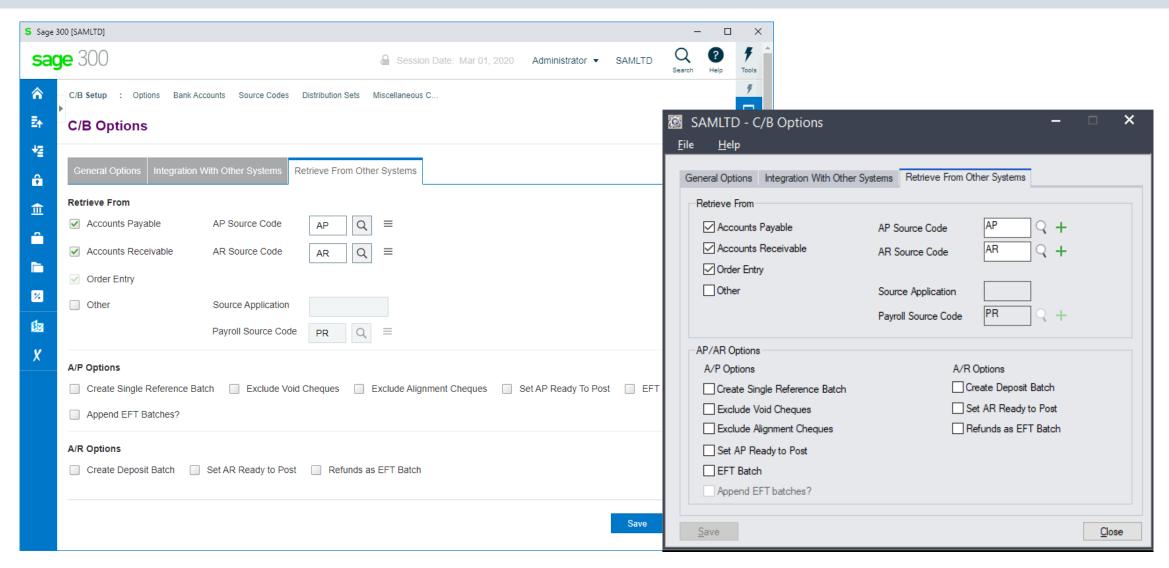

are always done via views





# Advantages of Using Web Uls

• Easy to install

• Only one installation for the client

No workstation setup

• Use a browser from any computer, laptop, tablet, smartphone, etc.

Perfect fit for the future

• True 3 tier architecture



# **Advantages Using Views**

- All database updates are processed via the views
- Views were developed in C, a language that never ages
- Over the years the views have been debugged
- Views don't change except when new fields are added
- Overhead on the server is minimal
- Processes, e.g. posting, are very efficient



#### Web UIs Screen Differences

























# cash-book

Web Screens vs On Premise

Products: Cashbook Web UI's



# **Cashbook Options**





# **Cashbook Options**





# **Cashbook Options**

























#### **Cashbook Source Codes**







#### **Cashbook Distribution Sets**



















#### Cashbook Batch List





# **Cashbook Batch Entry**





# **Cashbook Apply Amounts**





# **Cashbook Adjustment Entry**





# **Cashbook Multicurrency Details**







#### Cashbook Post Batches



# Cashbook Cheque/Receipt/Deposit Forms







# Cashbook Retrieve From Other Systems





#### Cashbook Bank Reconciliation





# **Cashbook Reverse Entry**





#### Cashbook Reverse Range





#### **Cashbook Transaction Detail**





# Cashbook Bank Summary





### **Cashbook Transaction Enquiry**







#### **Cashbook Reports**







#### **Cashbook Source Journals Reports**





### **Cashbook Cashflow Report**







#### **Cashbook Transactions**





#### Cas