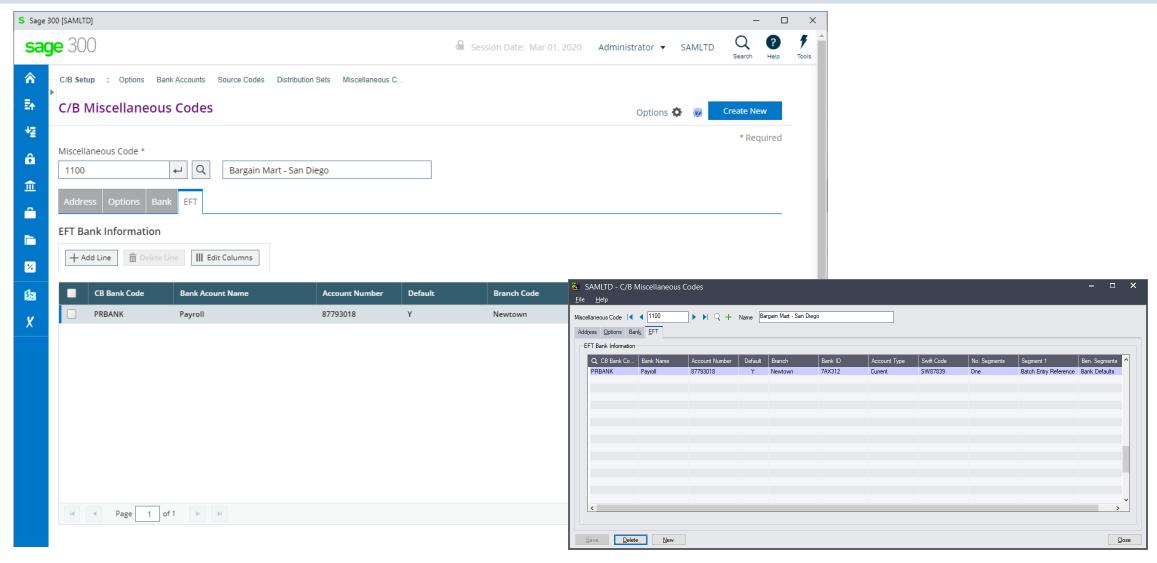

ient

No workstation setup

• Use a browser from any computer, laptop, tablet, smartphone, etc.

Perfect fit for the future

• True 3 tier architecture



# **Advantages Using Views**

- All database updates are processed via the views
- Views were developed in C, a language that never ages
- Over the years the views have been debugged
- Views don't change except when new fields are added
- Overhead on the server is minimal
- Processes, e.g. posting, are very efficient



#### Web UIs Screen Differences

























# cash-book

Web Screens vs On Premise

Products: Cashbook Web UI's



# **Cashbook Options**





# **Cashbook Options**





# **Cashbook Options**

























#### **Cashbook Source Codes**







#### **Cashbook Distribution Sets**



















#### Cashbook Batch List





# **Cashbook Batch Entry**





# **Cashbook Apply Amounts**





# **Cashbook Adjustment Entry**





# **Cashbook Multicurrency Details**







#### Cashbook Post Batches



# Cashbook Cheque/Receipt/Deposit Forms







# Cashbook Retrieve From Other Systems





#### Cashbook Bank Reconciliation





# **Cashbook Reverse Entry**





#### Cashbook Reverse Range





#### **Cashbook Transaction Detail**





# Cashbook Bank Summary





### **Cashbook Transaction Enquiry**







#### **Cashbook Reports**







#### **Cashbook Source Journals Reports**





### **Cashbook Cashflow Report**







#### **Cashbook Transactions**





#### Cashbook Clear Bank Services





#### **Cashbook Print Posting Journal**





# Cashbook Register Reports, CB GL Tran