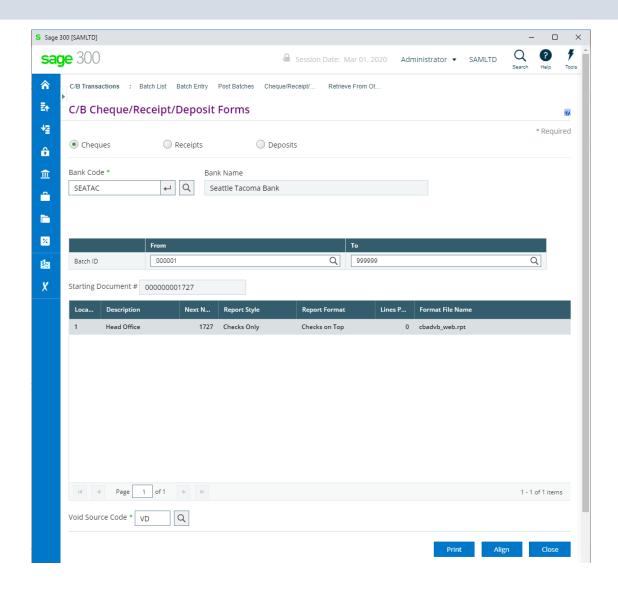

eveloped in C, a language that never ages
- Over the years the views have been debugged
- Views don't change except when new fields are added
- Overhead on the server is minimal
- Processes, e.g. posting, are very efficient



#### Web UIs Screen Differences

























# cash-book

Web Screens vs On Premise

Products: Cashbook Web UI's



# **Cashbook Options**





# **Cashbook Options**





# **Cashbook Options**

























#### **Cashbook Source Codes**







#### **Cashbook Distribution Sets**



















#### Cashbook Batch List





# **Cashbook Batch Entry**





# **Cashbook Apply Amounts**





# **Cashbook Adjustment Entry**





# **Cashbook Multicurrency Details**







#### Cashbook Post Batches



# Cashbook Cheque/Receipt/Deposit Forms







# Cashbook Retrieve From Other Systems





#### Cashbook Bank Reconciliation





# **Cashbook Reverse Entry**





#### Cashbook Reverse Range





#### **Cashbook Transaction Detail**





# Cashbook Bank Summary





### **Cashbook Transaction Enquiry**







#### **Cashbook Reports**







#### **Cashbook Source Journals Reports**





### **Cashbook Cashflow Report**







#### **Cashbook Transactions**





#### Cashbook Clear Bank Services





#### **Cashbook Print Posting Journal**





# Cashbook Register Reports, CB GL Transactions Report and Missing Cheques Report





Web Screens

Products: EFTXpress Web UI's



### EFT Provides AP, AR and CB Integration

- Customize the EFT entries to suite any bank
- Choose the reference descriptions with up to three customizable o