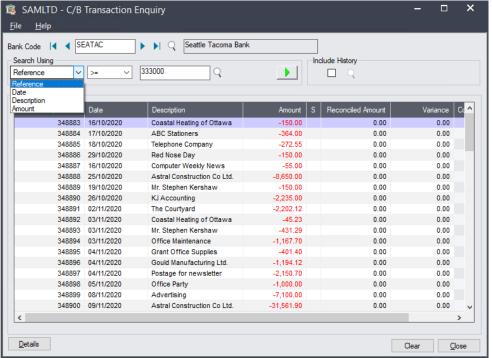

# cash-book

Web Screens vs On Premise

Products: Cashbook Web UI's



# **Cashbook Options**





# **Cashbook Options**





# **Cashbook Options**

























#### **Cashbook Source Codes**







#### **Cashbook Distribution Sets**



















#### Cashbook Batch List





# **Cashbook Batch Entry**





# **Cashbook Apply Amounts**





# **Cashbook Adjustment Entry**





# **Cashbook Multicurrency Details**







#### Cashbook Post Batches



# Cashbook Cheque/Receipt/Deposit Forms







# Cashbook Retrieve From Other Systems





#### Cashbook Bank Reconciliation





# **Cashbook Reverse Entry**





#### Cashbook Reverse Range





#### **Cashbook Transaction Detail**





# Cashbook Bank Summary





### **Cashbook Transaction Enquiry**







#### **Cashbook Reports**







#### **Cashbook Source Journals Reports**





### **Cashbook Cashflow Report**







#### **Cashbook Transactions**





#### Cashbook Clear Bank Services





#### **Cashbook Print Posting Journal**





# Cashbook Register Reports, CB GL Transactions Report and Missing Cheques Report





Web Screens

Products: EFTXpress Web UI's



### EFT Provides AP, AR and CB Integration

- Customize the EFT entries to suite any bank
- Choose the reference descriptions with up to three customizable options
- Generate batches from AP payments and AR refunds
- Create unlimited bank details for Vendors, Customers or Miscellaneous Clients
- Re-generate EFT Batches
- Print details audit information from changes made in Miscellaneous Codes



# **EFT Bank Setup Number