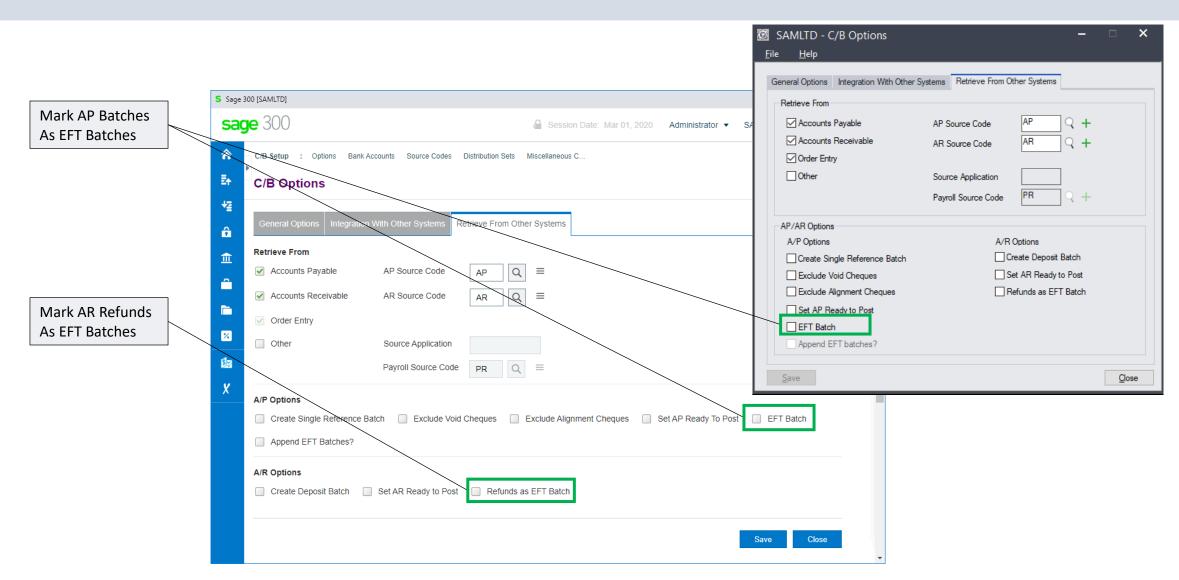

#### **EFT Batches From AP and AR**

### EFT Provides AP, AR and CB Integration

- Customize the EFT entries to suite any bank
- Choose the reference descriptions with up to three customizable options
- Generate batches from AP payments and AR refunds
- Create unlimited bank details for Vendors, Customers or Miscellaneous Clients
- Re-generate EFT Batches
- Print details audit information from changes made in Miscellaneous Codes