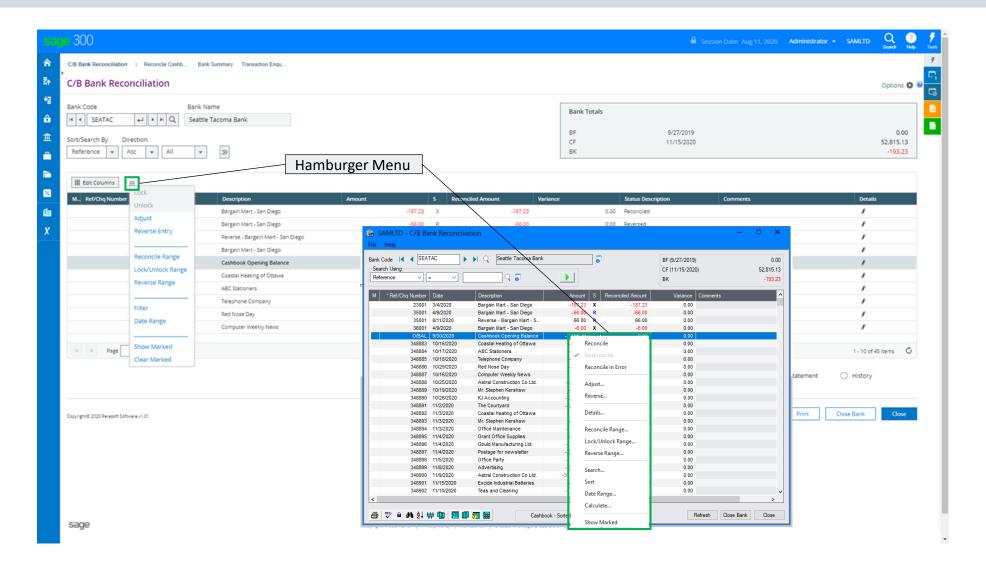

d debugged through the years using C, is used throughout Peresoft's products.





# Database Updates Via the Views

Data Integrity is secured as data updates are always done via views





# Advantages of Using Web Uls

• Easy to install

• Only one installation for the client

No workstation setup

• Use a browser from any computer, laptop, tablet, smartphone, etc.

Perfect fit for the future

• True 3 tier architecture



# **Advantages Using Views**

- All database updates are processed via the views
- Views were developed in C, a language that never ages
- Over the years the views have been debugged
- Views don't change except when new fields are added
- Overhead on the server is minimal
- Processes, e.g. posting, are very efficient



#### Web UIs Screen Differences

























# cash-book

Web Screens vs On Premise

Products: Cashbook Web UI's



# **Cashbook Options**





# **Cashbook Options**





# **Cashbook Options**

























#### **Cashbook Source Codes**







#### **Cashbook Distribution Sets**



















#### Cashbook Batch List





# **Cashbook Batch Entry**





# **Cashbook Apply Amounts**





# **Cashbook Adjustment Entry**





# **Cashbook Multicurrency Details**







#### Cashbook Post Batches



# Cashbook Cheque/Receipt/Deposit Forms







# Cashbook Retrieve From Other Systems





#### Cashbook Bank Reconciliation





# **Cashbook Reverse Entry**





#### Cashbook Reverse Range





#### **Cashbook Transaction Detail**





# Cashbook Bank Summary





### **Cashbook Transaction Enquiry**







####