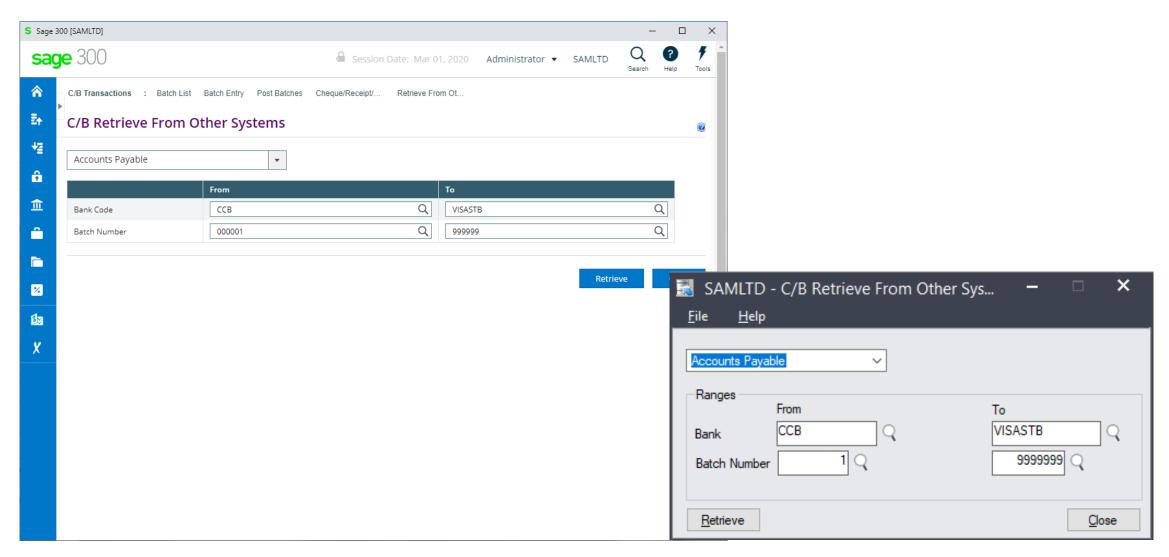

er the years the views have been debugged
- Views don't change except when new fields are added
- Overhead on the server is minimal
- Processes, e.g. posting, are very efficient



#### Web UIs Screen Differences

























# cash-book

Web Screens vs On Premise

Products: Cashbook Web UI's



# **Cashbook Options**





# **Cashbook Options**





# **Cashbook Options**

























#### **Cashbook Source Codes**







#### **Cashbook Distribution Sets**



















#### Cashbook Batch List





# **Cashbook Batch Entry**





# **Cashbook Apply Amounts**





# **Cashbook Adjustment Entry**





# **Cashbook Multicurrency Details**







#### Cashbook Post Batches



# Cashbook Cheque/Receipt/Deposit Forms







# Cashbook Retrieve From Other Systems





#### Cashbook Bank Reconciliation





# **Cashbook Reverse Entry**





#### Cashbook Reverse Range





#### **Cashbook Transaction Detail**





# Cashbook Bank Summary





### **Cashbook Transaction Enquiry**







#### **Cashbook Reports**







#### **Cashbook Source Journals Reports**





### **Cashbook Cashflow Report**







#### **Cashbook Transactions**





#### Cashbook Clear Bank Services





#### **Cashbook Print Posting Journal**





# Cashbook Register Reports, CB GL Transactions Report and Missing Cheques Report





Web Screens

Products: EFTXpress Web UI's



### EFT Provides AP, AR and CB Integration

- Customize the EFT entries to suite any bank
- Choose the reference descriptions with up to three customizable options
- Generate batches from AP payments and