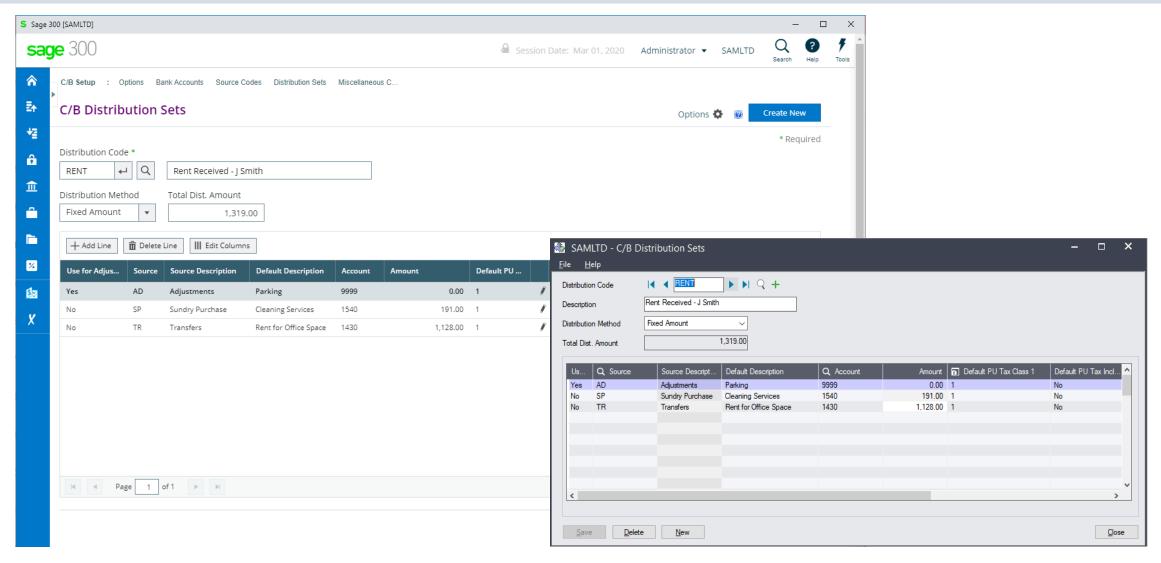

ation for the client

No workstation setup

• Use a browser from any computer, laptop, tablet, smartphone, etc.

Perfect fit for the future

• True 3 tier architecture



# **Advantages Using Views**

- All database updates are processed via the views
- Views were developed in C, a language that never ages
- Over the years the views have been debugged
- Views don't change except when new fields are added
- Overhead on the server is minimal
- Processes, e.g. posting, are very efficient



#### Web UIs Screen Differences

























# cash-book

Web Screens vs On Premise

Products: Cashbook Web UI's



# **Cashbook Options**





# **Cashbook Options**





# **Cashbook Options**

























#### **Cashbook Source Codes**







#### **Cashbook Distribution Sets**



















#### Cashbook Batch List





# **Cashbook Batch Entry**





# **Cashbook Apply Amounts**





# **Cashbook Adjustment Entry**





# **Cashbook Multicurrency Details**







#### Cashbook Post Batches



# Cashbook Cheque/Receipt/Deposit Forms







# Cashbook Retrieve From Other Systems





#### Cashbook Bank Reconciliation





# **Cashbook Reverse Entry**





#### Cashbook Reverse Range





#### **Cashbook Transaction Detail**





# Cashbook Bank Summary





### **Cashbook Transaction Enquiry**







#### **Cashbook Reports**







#### **Cashbook Source Journals Reports**





### **Cashbook Cashflow Report**







#### **Cashbook Transactions**





#### Cashbook Clear Bank Services





#### **Cashbook Print Posting Journal**





# Cashbook Register Rep