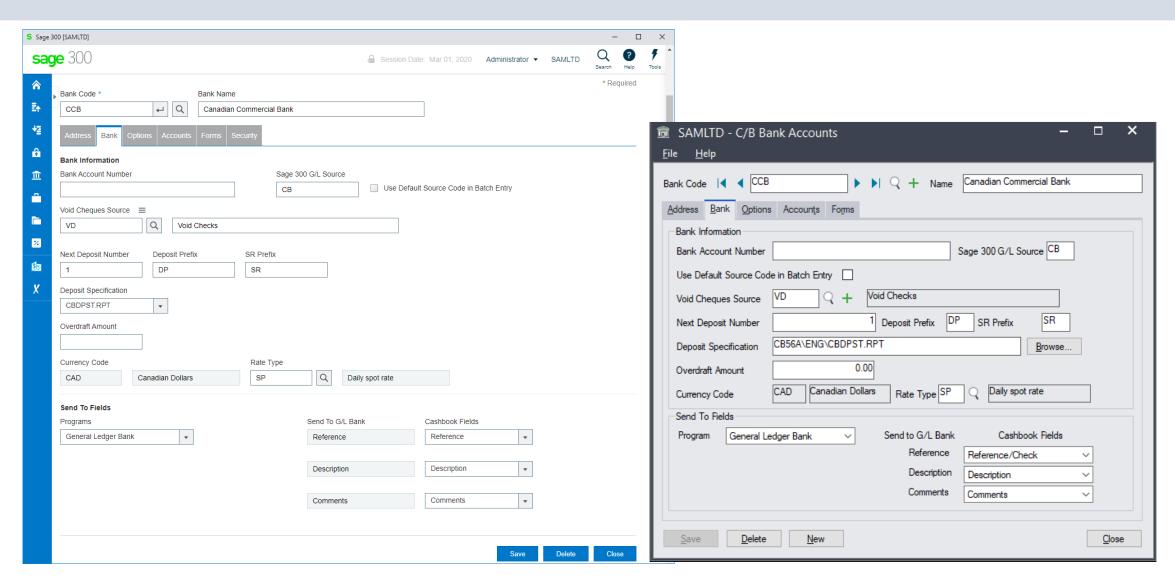

ys done via views





# Advantages of Using Web Uls

• Easy to install

• Only one installation for the client

No workstation setup

• Use a browser from any computer, laptop, tablet, smartphone, etc.

Perfect fit for the future

• True 3 tier architecture



# **Advantages Using Views**

- All database updates are processed via the views
- Views were developed in C, a language that never ages
- Over the years the views have been debugged
- Views don't change except when new fields are added
- Overhead on the server is minimal
- Processes, e.g. posting, are very efficient



#### Web UIs Screen Differences

























# cash-book

Web Screens vs On Premise

Products: Cashbook Web UI's



# **Cashbook Options**





# **Cashbook Options**





# **Cashbook Options**

























#### **Cashbook Source Codes**







#### **Cashbook Distribution Sets**



















#### Cashbook Batch List





# **Cashbook Batch Entry**





# **Cashbook Apply Amounts**





# **Cashbook Adjustment Entry**





# **Cashbook Multicurrency Details**







#### Cashbook Post Batches



# Cashbook Cheque/Receipt/Deposit Forms







# Cashbook Retrieve From Other Systems





#### Cashbook Bank Reconciliation





# **Cashbook Reverse Entry**





#### Cashbook Reverse Range





#### **Cashbook Transaction Detail**





# Cashbook Bank Summary





### **Cashbook Transaction Enquiry**







#### **Cashbook Reports**







#### **Cashbook Source Journals Reports**





### **Cashbook Cashflow Report**







#### **Cashbook Transactions**





#### Cashbook Cl