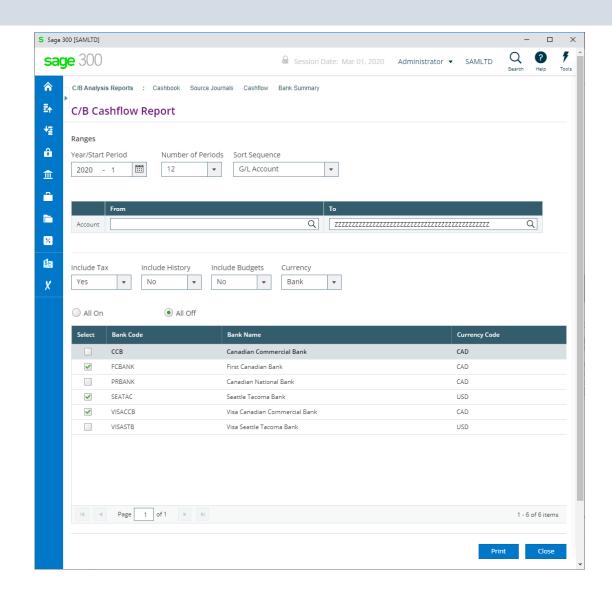

**Cashbook Options**





# **Cashbook Options**

























#### **Cashbook Source Codes**







#### **Cashbook Distribution Sets**



















#### Cashbook Batch List





# **Cashbook Batch Entry**





# **Cashbook Apply Amounts**





# **Cashbook Adjustment Entry**





# **Cashbook Multicurrency Details**







#### Cashbook Post Batches



# Cashbook Cheque/Receipt/Deposit Forms







# Cashbook Retrieve From Other Systems





#### Cashbook Bank Reconciliation





# **Cashbook Reverse Entry**





#### Cashbook Reverse Range





#### **Cashbook Transaction Detail**





# Cashbook Bank Summary





### **Cashbook Transaction Enquiry**







#### **Cashbook Reports**







#### **Cashbook Source Journals Reports**





### **Cashbook Cashflow Report**







#### **Cashbook Transactions**





#### Cashbook Clear Bank Services





#### **Cashbook Print Posting Journal**





# Cashbook Register Reports, CB GL Transactions Report and Missing Cheques Report





Web Screens

Products: EFTXpress Web UI's



### EFT Provides AP, AR and CB Integration

- Customize the EFT entries to suite any bank
- Choose the reference descriptions with up to three customizable options
- Generate batches from AP payments and AR refunds
- Create unlimited bank details for Vendors, Customers or Miscellaneous Clients
- Re-generate EFT Batches
- Print details audit information from changes made in Miscellaneous Codes



# **EFT Bank Setup Number of Segments**





### EFT Bank Setup Number of Segments – On Premise





Customize Up To 3

Segments For Each

# **