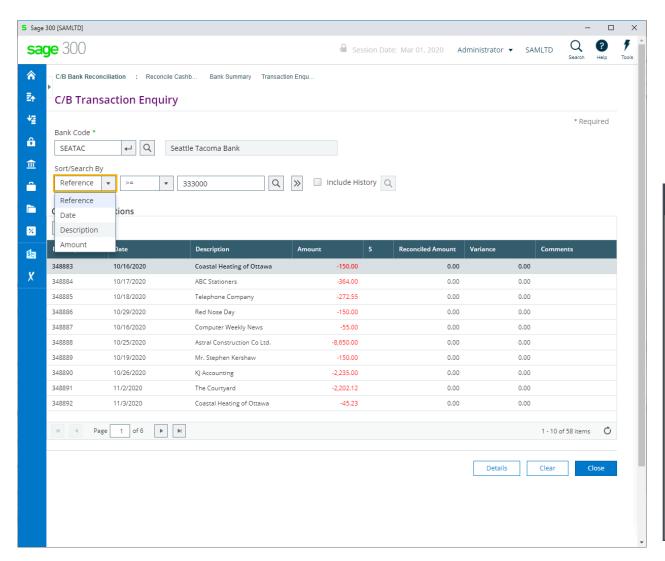

# cash-book

Web Screens vs On Premise

Products: Cashbook Web UI's



# **Cashbook Options**





# **Cashbook Options**





# **Cashbook Options**

























#### **Cashbook Source Codes**







#### **Cashbook Distribution Sets**



















#### Cashbook Batch List





# **Cashbook Batch Entry**





# **Cashbook Apply Amounts**





# **Cashbook Adjustment Entry**





# **Cashbook Multicurrency Details**







#### Cashbook Post Batches



# Cashbook Cheque/Receipt/Deposit Forms







# Cashbook Retrieve From Other Systems





#### Cashbook Bank Reconciliation





# **Cashbook Reverse Entry**





#### Cashbook Reverse Range





#### **Cashbook Transaction Detail**





# Cashbook Bank Summary





### **Cashbook Transaction Enquiry**







#### **Cashbook Reports**







#### **Cashbook Source Journals Reports**





### **Cashbook Cashflow Report**







#### **Cashbook Transactions**





#### Cashbook Clear Bank Services





#### **Cashbook Print Posting Journal**





# Cashbook Register Reports, CB GL Transactions Report and Missing Cheques Report





Web Screens

Products: EFTXpress Web UI's



### EFT Provides AP, AR and CB Integration

- Customize the EFT entries to suite any bank
- Choose the reference descriptions with up to three customizable options
- Generate batches from AP payments and AR refunds
- Create unlimited bank details for Vendors, Customers or Miscellaneous Clients
- Re-generate EFT Batches
- Print details audit information from changes made in Miscellaneous Codes



# **EFT Bank Setup Numb