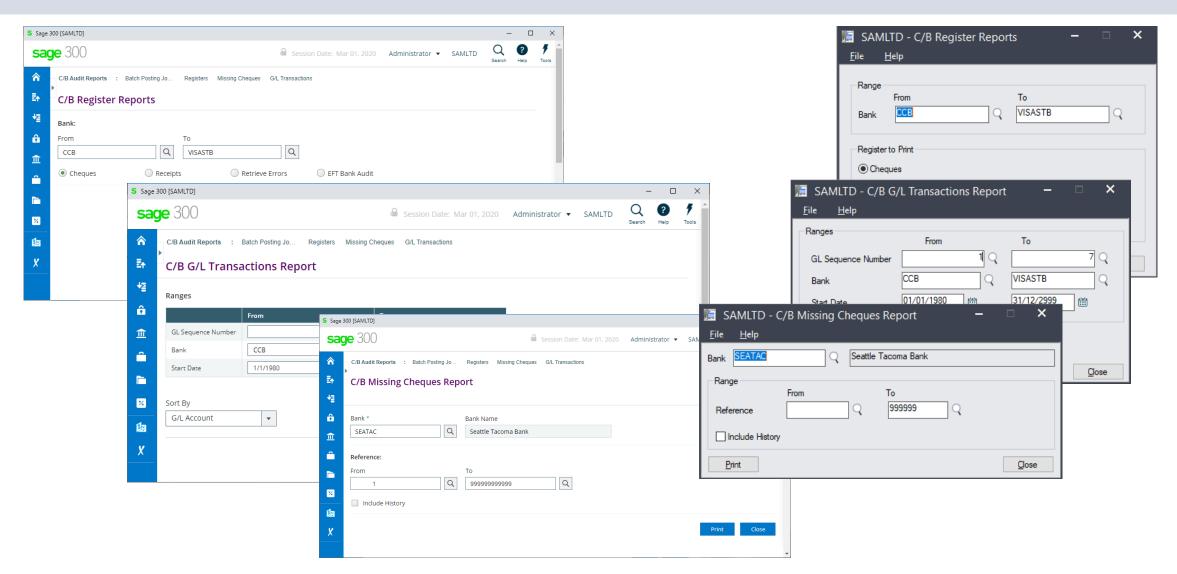

# Cashbook Register Reports, CB GL Transactions Report and Missing Cheques Report

Web Screens

Products: EFTXpress Web UI's