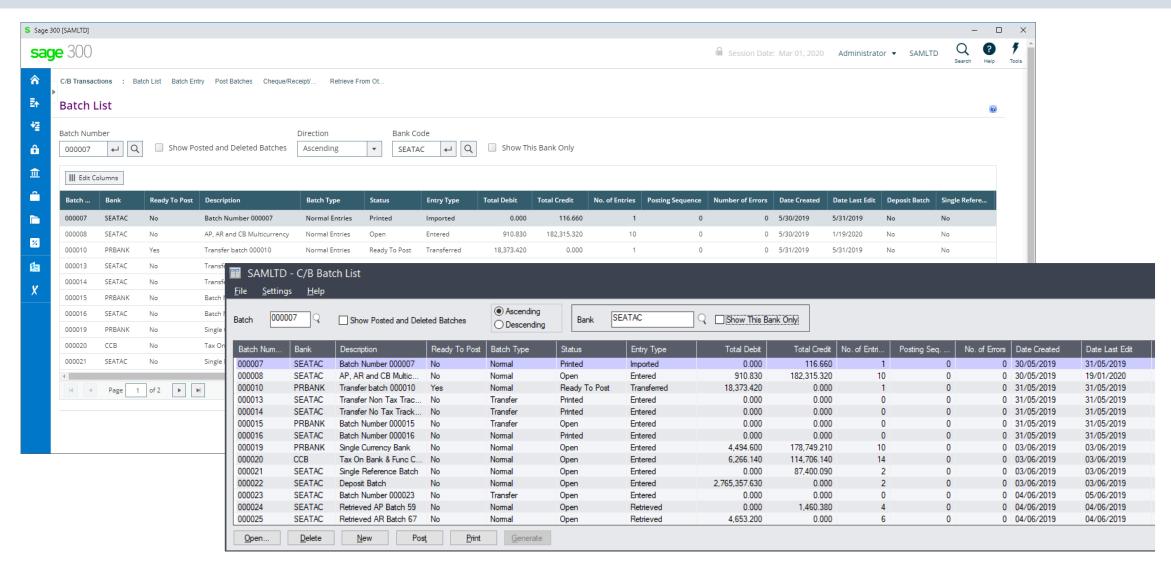

• Use a browser from any computer, laptop, tablet, smartphone, etc.

Perfect fit for the future

• True 3 tier architecture



# **Advantages Using Views**

- All database updates are processed via the views
- Views were developed in C, a language that never ages
- Over the years the views have been debugged
- Views don't change except when new fields are added
- Overhead on the server is minimal
- Processes, e.g. posting, are very efficient



#### Web UIs Screen Differences

























# cash-book

Web Screens vs On Premise

Products: Cashbook Web UI's



# **Cashbook Options**





# **Cashbook Options**





# **Cashbook Options**

























#### **Cashbook Source Codes**







#### **Cashbook Distribution Sets**



















#### Cashbook Batch List





# **Cashbook Batch Entry**





# **Cashbook Apply Amounts**





# **Cashbook Adjustment Entry**





# **Cashbook Multicurrency Details**







#### Cashbook Post Batches



# Cashbook Cheque/Receipt/Deposit Forms







# Cashbook Retrieve From Other Systems





#### Cashbook Bank Reconciliation





# **Cashbook Reverse Entry**





#### Cashbook Reverse Range





#### **Cashbook Transaction Detail**





# Cashbook Bank Summary





### **Cashbook Transaction Enquiry**







#### **Cashbook Reports**







#### **Cashbook Source Journals Reports**





### **Cashbook Cashflow Report**







#### **Cashbook Transactions**





#### Cashbook Clear Bank Services





#### **Cashbook Print Posting Journal**





# Cashbook Register Reports, CB GL Transactions Report and Missing