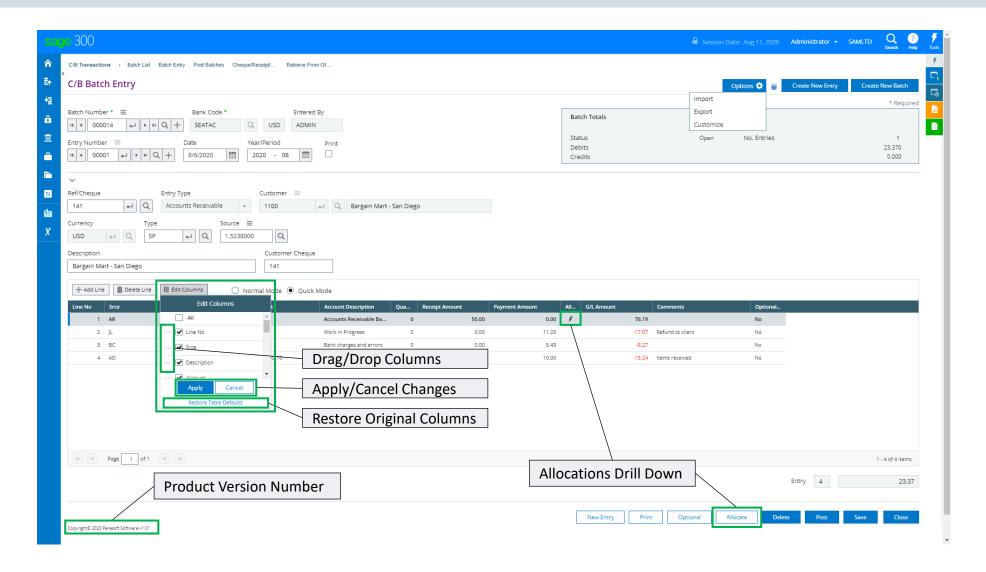

d and debugged through the years using C, is used throughout Peresoft's products.





# Database Updates Via the Views

Data Integrity is secured as data updates are always done via views





# Advantages of Using Web Uls

• Easy to install

• Only one installation for the client

No workstation setup

• Use a browser from any computer, laptop, tablet, smartphone, etc.

Perfect fit for the future

• True 3 tier architecture



# **Advantages Using Views**

- All database updates are processed via the views
- Views were developed in C, a language that never ages
- Over the years the views have been debugged
- Views don't change except when new fields are added
- Overhead on the server is minimal
- Processes, e.g. posting, are very efficient



#### Web UIs Screen Differences

























# cash-book

Web Screens vs On Premise

Products: Cashbook Web UI's



# **Cashbook Options**





# **Cashbook Options**





# **Cashbook Options**

























#### **Cashbook Source Codes**







#### **Cashbook Distribution Sets**



















#### Cashbook Batch List





# **Cashbook Batch Entry**





# **Cashbook Apply Amounts**





# **Cashbook Adjustment Entry**





# **Cashbook Multicurrency Details**







#### Cashbook Post Batches



# Cashbook Cheque/Receipt/Deposit Forms







# Cashbook Retrieve From Other Systems





#### Cashbook Bank Reconciliation





# **Cashbook Reverse Entry**





#### Cashbook Reverse Range





#### **Cashbook Transaction Detail**





# Cashbook Bank Summary





### **Cashbook Transaction Enquiry**







#