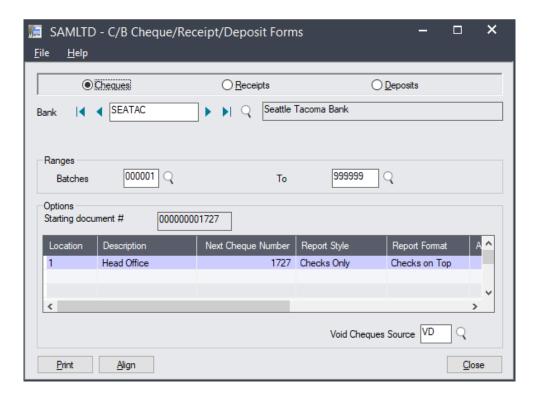

eloped in C, a language that never ages
- Over the years the views have been debugged
- Views don't change except when new fields are added
- Overhead on the server is minimal
- Processes, e.g. posting, are very efficient



#### Web UIs Screen Differences

























# cash-book

Web Screens vs On Premise

Products: Cashbook Web UI's



# **Cashbook Options**





# **Cashbook Options**





# **Cashbook Options**

























#### **Cashbook Source Codes**







#### **Cashbook Distribution Sets**



















#### Cashbook Batch List





# **Cashbook Batch Entry**





# **Cashbook Apply Amounts**





# **Cashbook Adjustment Entry**





# **Cashbook Multicurrency Details**







#### Cashbook Post Batches



# Cashbook Cheque/Receipt/Deposit Forms







# Cashbook Retrieve From Other Systems





#### Cashbook Bank Reconciliation





# **Cashbook Reverse Entry**





#### Cashbook Reverse Range





#### **Cashbook Transaction Detail**





# Cashbook Bank Summary





### **Cashbook Transaction Enquiry**







#### **Cashbook Reports**







#### **Cashbook Source Journals Reports**





### **Cashbook Cashflow Report**







#### **Cashbook Transactions**





#### Cashbook Clear Bank Services





#### **Cashbook Print Posting Journal**





# Cashbook Register Reports, CB GL Transactions Report and Missing Cheques Report





Web Screens

Products: EFTXpress Web UI's



### EFT Provides AP, AR and CB Integration

- Customize the EFT entries to suite any bank
- Choose the reference descriptions with up to three customizable opt