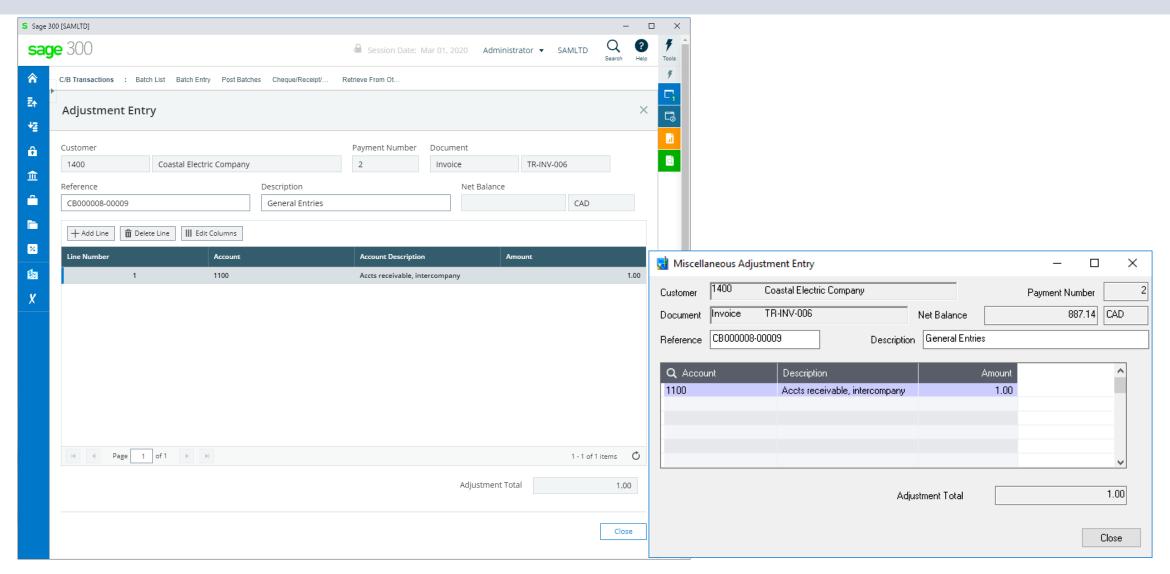

3 tier architecture



# **Advantages Using Views**

- All database updates are processed via the views
- Views were developed in C, a language that never ages
- Over the years the views have been debugged
- Views don't change except when new fields are added
- Overhead on the server is minimal
- Processes, e.g. posting, are very efficient



#### Web UIs Screen Differences

























# cash-book

Web Screens vs On Premise

Products: Cashbook Web UI's



# **Cashbook Options**





# **Cashbook Options**





# **Cashbook Options**

























#### **Cashbook Source Codes**







#### **Cashbook Distribution Sets**



















#### Cashbook Batch List





# **Cashbook Batch Entry**





# **Cashbook Apply Amounts**





# **Cashbook Adjustment Entry**





# **Cashbook Multicurrency Details**







#### Cashbook Post Batches



# Cashbook Cheque/Receipt/Deposit Forms







# Cashbook Retrieve From Other Systems





#### Cashbook Bank Reconciliation





# **Cashbook Reverse Entry**





#### Cashbook Reverse Range





#### **Cashbook Transaction Detail**





# Cashbook Bank Summary





### **Cashbook Transaction Enquiry**







#### **Cashbook Reports**







#### **Cashbook Source Journals Reports**





### **Cashbook Cashflow Report**







#### **Cashbook Transactions**





#### Cashbook Clear Bank Services





#### **Cashbook Print Posting Journal**





# Cashbook Register Reports, CB GL Transactions Report and Missing Cheques Report





Web Screens

Products: EFTXpress Web UI's



### EFT Provides AP, AR and CB Integra