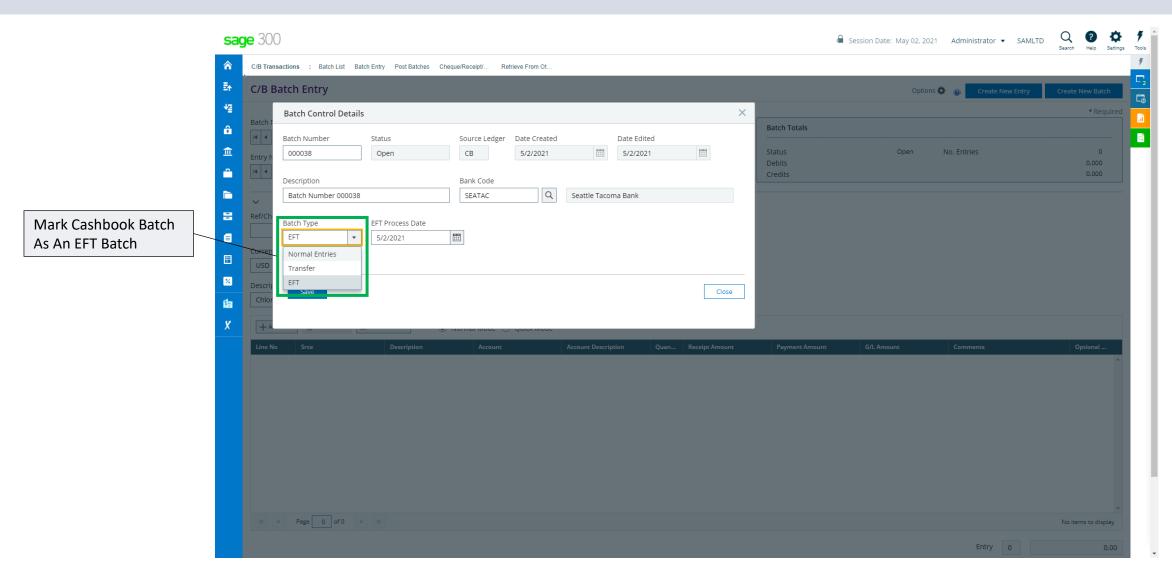

s AP, AR and CB Integration

- Customize the EFT entries to suite any bank
- Choose the reference descriptions with up to three customizable options
- Generate batches from AP payments and AR refunds
- Create unlimited bank details for Vendors, Customers or Miscellaneous Clients
- Re-generate EFT Batches
- Print details audit information from changes made in Miscellaneous Codes



# **EFT Bank Setup Number of Segments**





### EFT Bank Setup Number of Segments – On Premise





Customize Up To 3

Segments For Each

# **EFT Bank Setup Segment Descriptions**





#### EFT Bank Setup Segment Descriptions – On Premise





# **EFT Bank Setup Optional Fields**





# **EFT Bank Setup Field Separators**





#### **EFT Miscellaneous Codes**





#### **EFT Batches**





#### **EFT Batches**





#### **EFT Batches From AP and AR**





# **Entering EFT Batches**





#### Regenerate EFT Batches





# **Peresoft Complete Solution**





Thank You for Your Support

For more visit www.peresoft.com