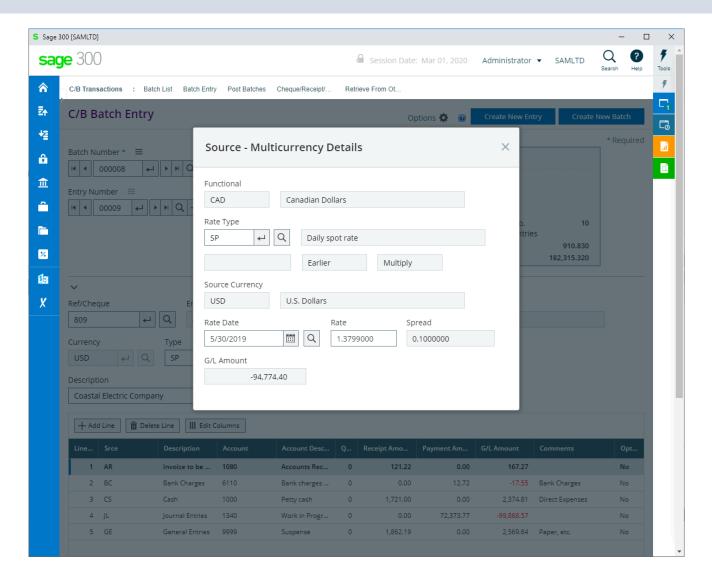

ng Views**

- All database updates are processed via the views
- Views were developed in C, a language that never ages
- Over the years the views have been debugged
- Views don't change except when new fields are added
- Overhead on the server is minimal
- Processes, e.g. posting, are very efficient



#### Web UIs Screen Differences

























# cash-book

Web Screens vs On Premise

Products: Cashbook Web UI's



# **Cashbook Options**





# **Cashbook Options**





# **Cashbook Options**

























#### **Cashbook Source Codes**







#### **Cashbook Distribution Sets**



















#### Cashbook Batch List





# **Cashbook Batch Entry**





# **Cashbook Apply Amounts**





# **Cashbook Adjustment Entry**





# **Cashbook Multicurrency Details**







#### Cashbook Post Batches



# Cashbook Cheque/Receipt/Deposit Forms







# Cashbook Retrieve From Other Systems





#### Cashbook Bank Reconciliation





# **Cashbook Reverse Entry**





#### Cashbook Reverse Range





#### **Cashbook Transaction Detail**





# Cashbook Bank Summary





### **Cashbook Transaction Enquiry**







#### **Cashbook Reports**







#### **Cashbook Source Journals Reports**





### **Cashbook Cashflow Report**







#### **Cashbook Transactions**





#### Cashbook Clear Bank Services





#### **Cashbook Print Posting Journal**





# Cashbook Register Reports, CB GL Transactions Report and Missing Cheques Report





Web Screens

Products: EFTXpress Web UI's



### EFT Provides AP, AR and CB Integration

- Customize the EFT entries to suite