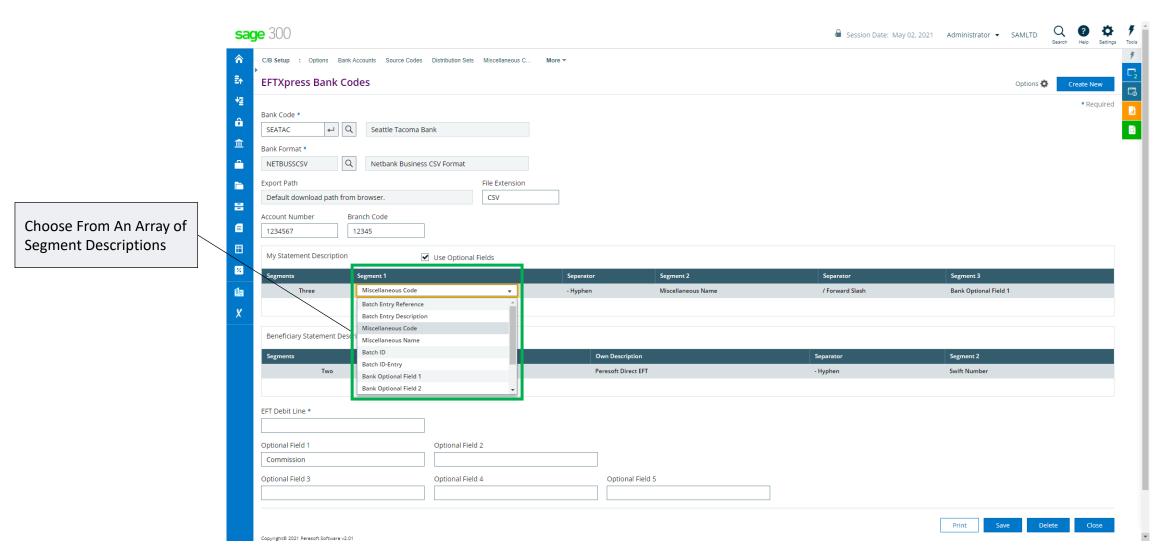

# **EFT Bank Setup Segment Descriptions**

#### EFT Bank Setup Segment Descriptions – On Premise