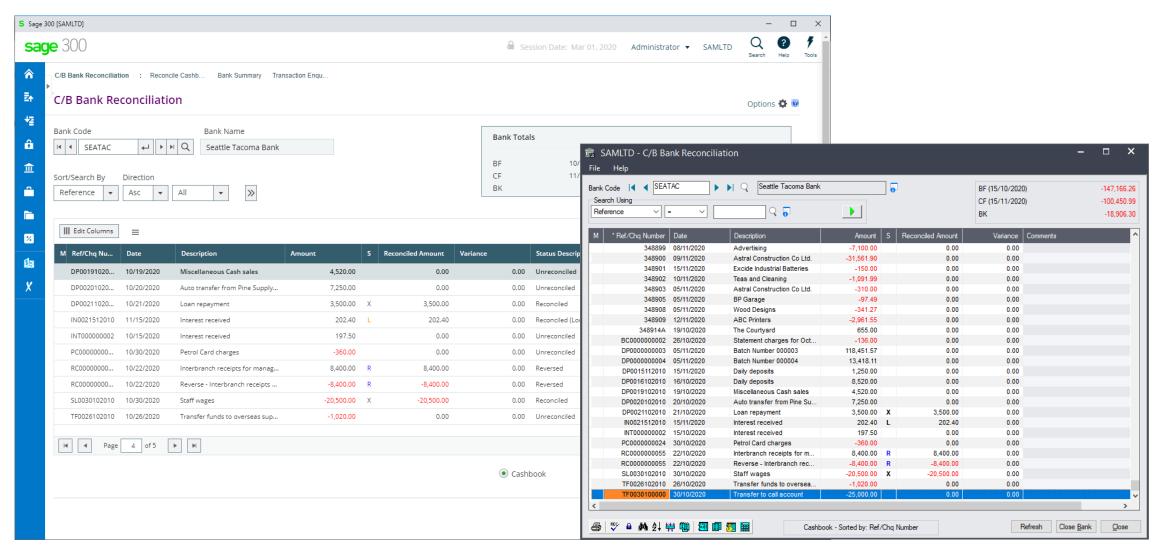

ed
- Views don't change except when new fields are added
- Overhead on the server is minimal
- Processes, e.g. posting, are very efficient



#### Web UIs Screen Differences

























# cash-book

Web Screens vs On Premise

Products: Cashbook Web UI's



# **Cashbook Options**





# **Cashbook Options**





# **Cashbook Options**

























#### **Cashbook Source Codes**







#### **Cashbook Distribution Sets**



















#### Cashbook Batch List





# **Cashbook Batch Entry**





# **Cashbook Apply Amounts**





# **Cashbook Adjustment Entry**





# **Cashbook Multicurrency Details**







#### Cashbook Post Batches



# Cashbook Cheque/Receipt/Deposit Forms







# Cashbook Retrieve From Other Systems





#### Cashbook Bank Reconciliation





# **Cashbook Reverse Entry**





#### Cashbook Reverse Range





#### **Cashbook Transaction Detail**





# Cashbook Bank Summary





### **Cashbook Transaction Enquiry**







#### **Cashbook Reports**







#### **Cashbook Source Journals Reports**





### **Cashbook Cashflow Report**







#### **Cashbook Transactions**





#### Cashbook Clear Bank Services





#### **Cashbook Print Posting Journal**





# Cashbook Register Reports, CB GL Transactions Report and Missing Cheques Report





Web Screens

Products: EFTXpress Web UI's



### EFT Provides AP, AR and CB Integration

- Customize the EFT entries to suite any bank
- Choose the reference descriptions with up to three customizable options
- Generate batches from AP payments and AR refunds
- Create unlimited bank det