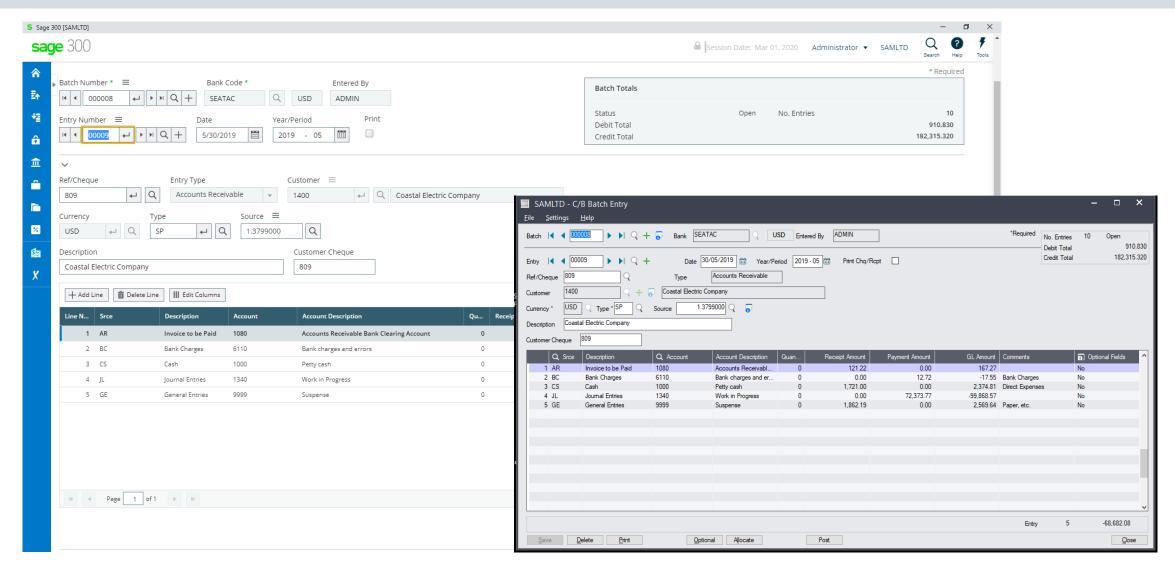

r, laptop, tablet, smartphone, etc.

Perfect fit for the future

• True 3 tier architecture



# **Advantages Using Views**

- All database updates are processed via the views
- Views were developed in C, a language that never ages
- Over the years the views have been debugged
- Views don't change except when new fields are added
- Overhead on the server is minimal
- Processes, e.g. posting, are very efficient



#### Web UIs Screen Differences

























# cash-book

Web Screens vs On Premise

Products: Cashbook Web UI's



# **Cashbook Options**





# **Cashbook Options**





# **Cashbook Options**

























#### **Cashbook Source Codes**







#### **Cashbook Distribution Sets**



















#### Cashbook Batch List





# **Cashbook Batch Entry**





# **Cashbook Apply Amounts**





# **Cashbook Adjustment Entry**





# **Cashbook Multicurrency Details**







#### Cashbook Post Batches



# Cashbook Cheque/Receipt/Deposit Forms







# Cashbook Retrieve From Other Systems





#### Cashbook Bank Reconciliation





# **Cashbook Reverse Entry**





#### Cashbook Reverse Range





#### **Cashbook Transaction Detail**





# Cashbook Bank Summary





### **Cashbook Transaction Enquiry**







#### **Cashbook Reports**







#### **Cashbook Source Journals Reports**





### **Cashbook Cashflow Report**







#### **Cashbook Transactions**





#### Cashbook Clear Bank Services





#### **Cashbook Print Posting Journal**





# Cashbook Register Reports, CB GL Transactions Report and Missing Cheques Report





Web Screens