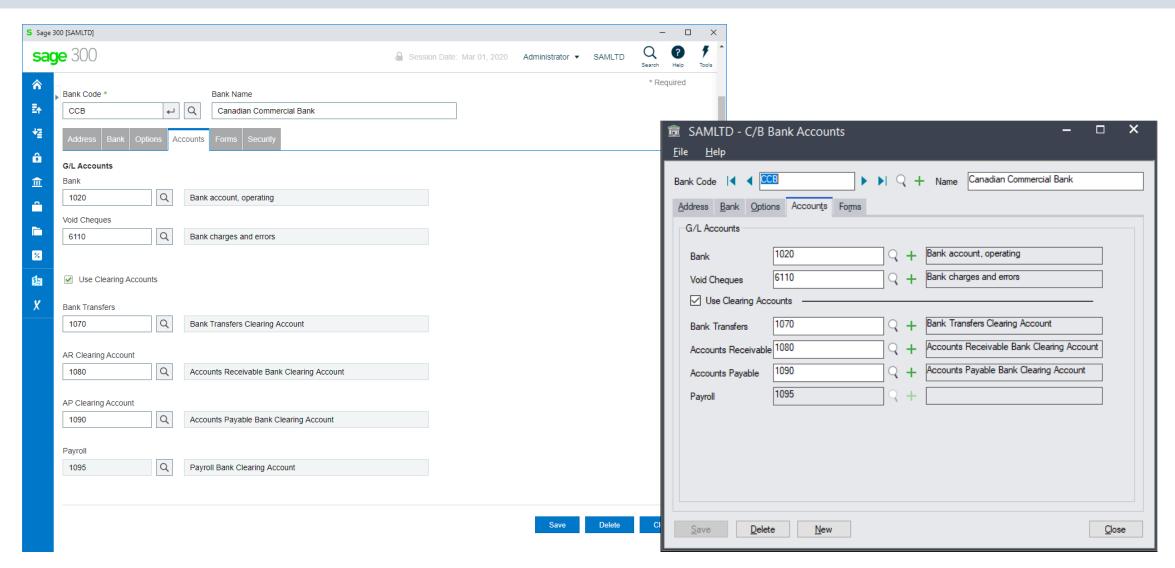

via views





# Advantages of Using Web Uls

• Easy to install

• Only one installation for the client

No workstation setup

• Use a browser from any computer, laptop, tablet, smartphone, etc.

Perfect fit for the future

• True 3 tier architecture



# **Advantages Using Views**

- All database updates are processed via the views
- Views were developed in C, a language that never ages
- Over the years the views have been debugged
- Views don't change except when new fields are added
- Overhead on the server is minimal
- Processes, e.g. posting, are very efficient



#### Web UIs Screen Differences

























# cash-book

Web Screens vs On Premise

Products: Cashbook Web UI's



# **Cashbook Options**





# **Cashbook Options**





# **Cashbook Options**

























#### **Cashbook Source Codes**







#### **Cashbook Distribution Sets**



















#### Cashbook Batch List





# **Cashbook Batch Entry**





# **Cashbook Apply Amounts**





# **Cashbook Adjustment Entry**





# **Cashbook Multicurrency Details**







#### Cashbook Post Batches



# Cashbook Cheque/Receipt/Deposit Forms







# Cashbook Retrieve From Other Systems





#### Cashbook Bank Reconciliation





# **Cashbook Reverse Entry**





#### Cashbook Reverse Range





#### **Cashbook Transaction Detail**





# Cashbook Bank Summary





### **Cashbook Transaction Enquiry**







#### **Cashbook Reports**







#### **Cashbook Source Journals Reports**





### **Cashbook Cashflow Report**







#### **Cashbook Transactions**





#### Cashbook Clear Bank