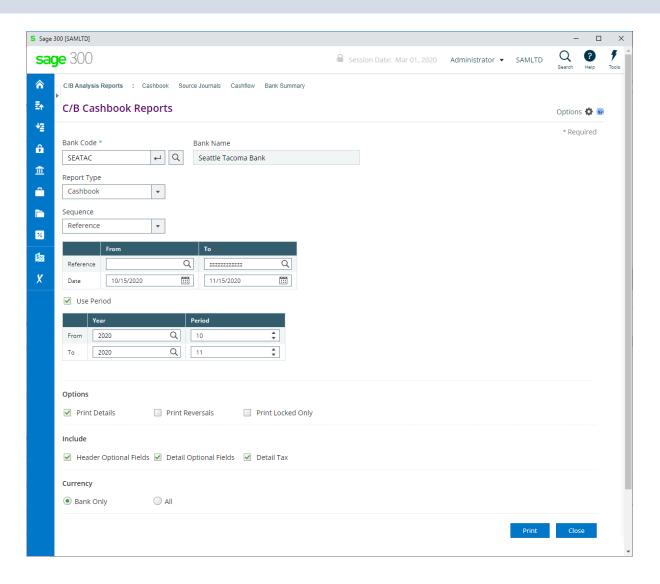

eb Screens vs On Premise

Products: Cashbook Web UI's



# **Cashbook Options**





# **Cashbook Options**





# **Cashbook Options**

























#### **Cashbook Source Codes**







#### **Cashbook Distribution Sets**



















#### Cashbook Batch List





# **Cashbook Batch Entry**





# **Cashbook Apply Amounts**





# **Cashbook Adjustment Entry**





# **Cashbook Multicurrency Details**







#### Cashbook Post Batches



# Cashbook Cheque/Receipt/Deposit Forms







# Cashbook Retrieve From Other Systems





#### Cashbook Bank Reconciliation





# **Cashbook Reverse Entry**





#### Cashbook Reverse Range





#### **Cashbook Transaction Detail**





# Cashbook Bank Summary





### **Cashbook Transaction Enquiry**







#### **Cashbook Reports**







#### **Cashbook Source Journals Reports**





### **Cashbook Cashflow Report**







#### **Cashbook Transactions**





#### Cashbook Clear Bank Services





#### **Cashbook Print Posting Journal**





# Cashbook Register Reports, CB GL Transactions Report and Missing Cheques Report





Web Screens

Products: EFTXpress Web UI's



### EFT Provides AP, AR and CB Integration

- Customize the EFT entries to suite any bank
- Choose the reference descriptions with up to three customizable options
- Generate batches from AP payments and AR refunds
- Create unlimited bank details for Vendors, Customers or Miscellaneous Clients
- Re-generate EFT Batches
- Print details audit information from changes made in Miscellaneous Codes



# **EFT Bank Setup Number of Segments**





### EFT Ban