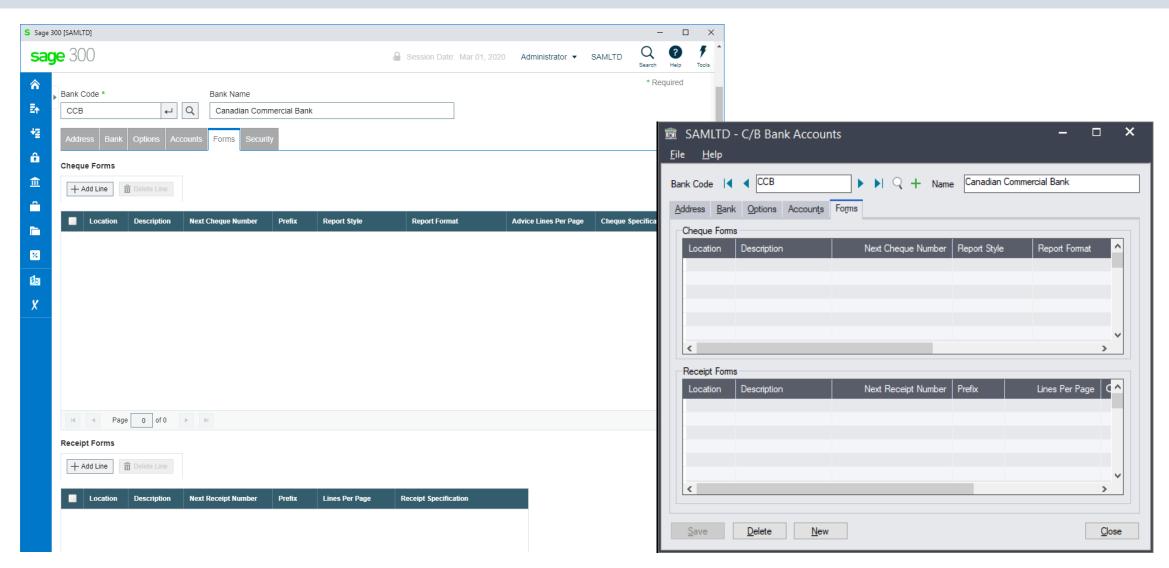

views





# Advantages of Using Web Uls

• Easy to install

• Only one installation for the client

No workstation setup

• Use a browser from any computer, laptop, tablet, smartphone, etc.

Perfect fit for the future

• True 3 tier architecture



# **Advantages Using Views**

- All database updates are processed via the views
- Views were developed in C, a language that never ages
- Over the years the views have been debugged
- Views don't change except when new fields are added
- Overhead on the server is minimal
- Processes, e.g. posting, are very efficient



#### Web UIs Screen Differences

























# cash-book

Web Screens vs On Premise

Products: Cashbook Web UI's



# **Cashbook Options**





# **Cashbook Options**





# **Cashbook Options**

























#### **Cashbook Source Codes**







#### **Cashbook Distribution Sets**



















#### Cashbook Batch List





# **Cashbook Batch Entry**





# **Cashbook Apply Amounts**





# **Cashbook Adjustment Entry**





# **Cashbook Multicurrency Details**







#### Cashbook Post Batches



# Cashbook Cheque/Receipt/Deposit Forms







# Cashbook Retrieve From Other Systems





#### Cashbook Bank Reconciliation





# **Cashbook Reverse Entry**





#### Cashbook Reverse Range





#### **Cashbook Transaction Detail**





# Cashbook Bank Summary





### **Cashbook Transaction Enquiry**







#### **Cashbook Reports**







#### **Cashbook Source Journals Reports**





### **Cashbook Cashflow Report**







#### **Cashbook Transactions**





#### Cashbook Clear Bank Ser