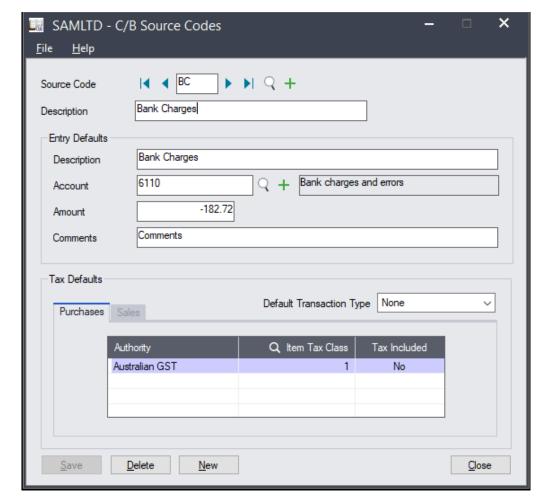

ls

• Easy to install

• Only one installation for the client

No workstation setup

• Use a browser from any computer, laptop, tablet, smartphone, etc.

Perfect fit for the future

• True 3 tier architecture



# **Advantages Using Views**

- All database updates are processed via the views
- Views were developed in C, a language that never ages
- Over the years the views have been debugged
- Views don't change except when new fields are added
- Overhead on the server is minimal
- Processes, e.g. posting, are very efficient



#### Web UIs Screen Differences

























# cash-book

Web Screens vs On Premise

Products: Cashbook Web UI's



# **Cashbook Options**





# **Cashbook Options**





# **Cashbook Options**

























#### **Cashbook Source Codes**







#### **Cashbook Distribution Sets**



















#### Cashbook Batch List





# **Cashbook Batch Entry**





# **Cashbook Apply Amounts**





# **Cashbook Adjustment Entry**





# **Cashbook Multicurrency Details**







#### Cashbook Post Batches



# Cashbook Cheque/Receipt/Deposit Forms







# Cashbook Retrieve From Other Systems





#### Cashbook Bank Reconciliation





# **Cashbook Reverse Entry**





#### Cashbook Reverse Range





#### **Cashbook Transaction Detail**





# Cashbook Bank Summary





### **Cashbook Transaction Enquiry**







#### **Cashbook Reports**







#### **Cashbook Source Journals Reports**





### **Cashbook Cashflow Report**







#### **Cashbook Transactions**





#### Cashbook Clear Bank Services





#### **Cashbook Print Posti