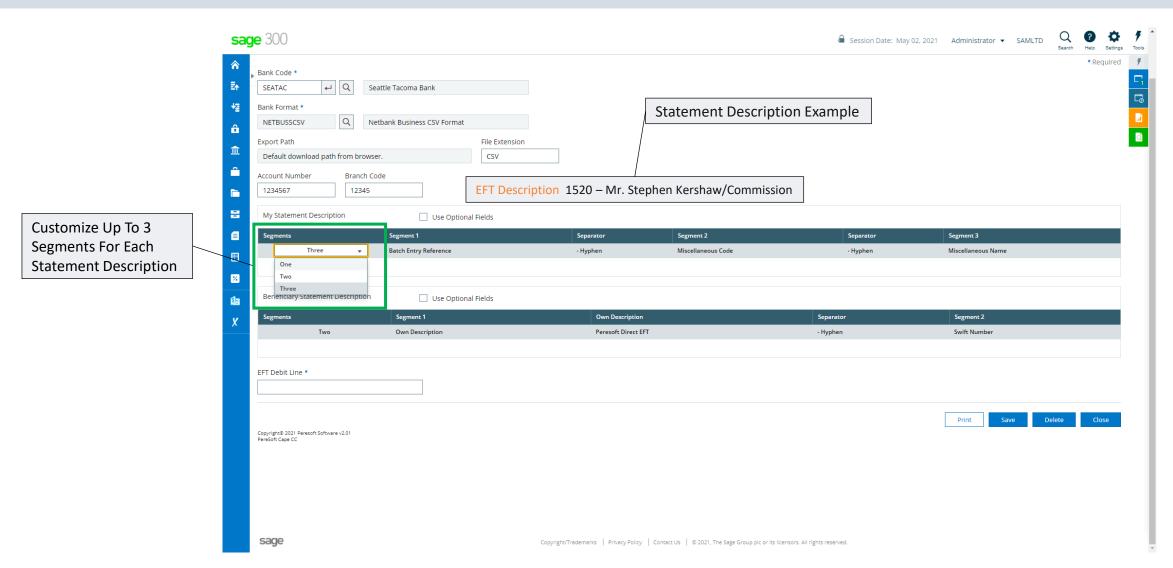

# **EFT Bank Setup Number of Segments**

### EFT Bank Setup Number of Segments – On Premise

Customize Up To 3

Segments For Each