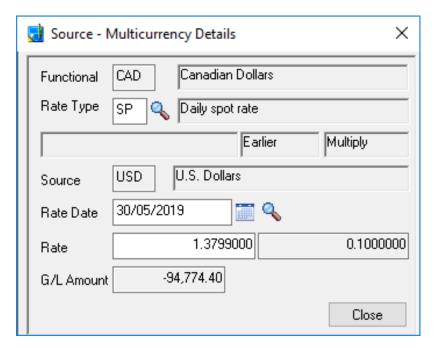

Views**

- All database updates are processed via the views
- Views were developed in C, a language that never ages
- Over the years the views have been debugged
- Views don't change except when new fields are added
- Overhead on the server is minimal
- Processes, e.g. posting, are very efficient



#### Web UIs Screen Differences

























# cash-book

Web Screens vs On Premise

Products: Cashbook Web UI's



# **Cashbook Options**





# **Cashbook Options**





# **Cashbook Options**

























#### **Cashbook Source Codes**







#### **Cashbook Distribution Sets**



















#### Cashbook Batch List





# **Cashbook Batch Entry**





# **Cashbook Apply Amounts**





# **Cashbook Adjustment Entry**





# **Cashbook Multicurrency Details**







#### Cashbook Post Batches



# Cashbook Cheque/Receipt/Deposit Forms







# Cashbook Retrieve From Other Systems





#### Cashbook Bank Reconciliation





# **Cashbook Reverse Entry**





#### Cashbook Reverse Range





#### **Cashbook Transaction Detail**





# Cashbook Bank Summary





### **Cashbook Transaction Enquiry**







#### **Cashbook Reports**







#### **Cashbook Source Journals Reports**





### **Cashbook Cashflow Report**







#### **Cashbook Transactions**





#### Cashbook Clear Bank Services





#### **Cashbook Print Posting Journal**





# Cashbook Register Reports, CB GL Transactions Report and Missing Cheques Report





Web Screens

Products: EFTXpress Web UI's



### EFT Provides AP, AR and CB Integration

- Customize the EFT entries to suite a