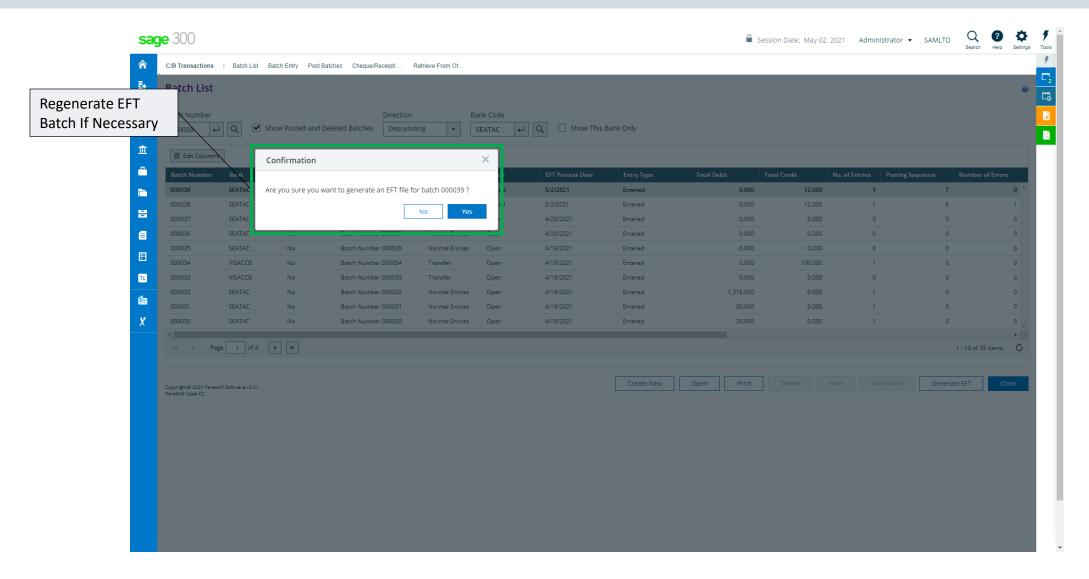

#### Regenerate EFT Batches

### EFT Provides AP, AR and CB Integration

- Customize the EFT entries to suite any bank
- Choose the reference descriptions with up to three customizable options
- Generate batches from AP payments and AR refunds
- Create unlimited bank details for Vendors, Customers or Miscellaneous Clients
- Re-generate EFT Batches
- Print details audit information from changes made in Miscellaneous Codes