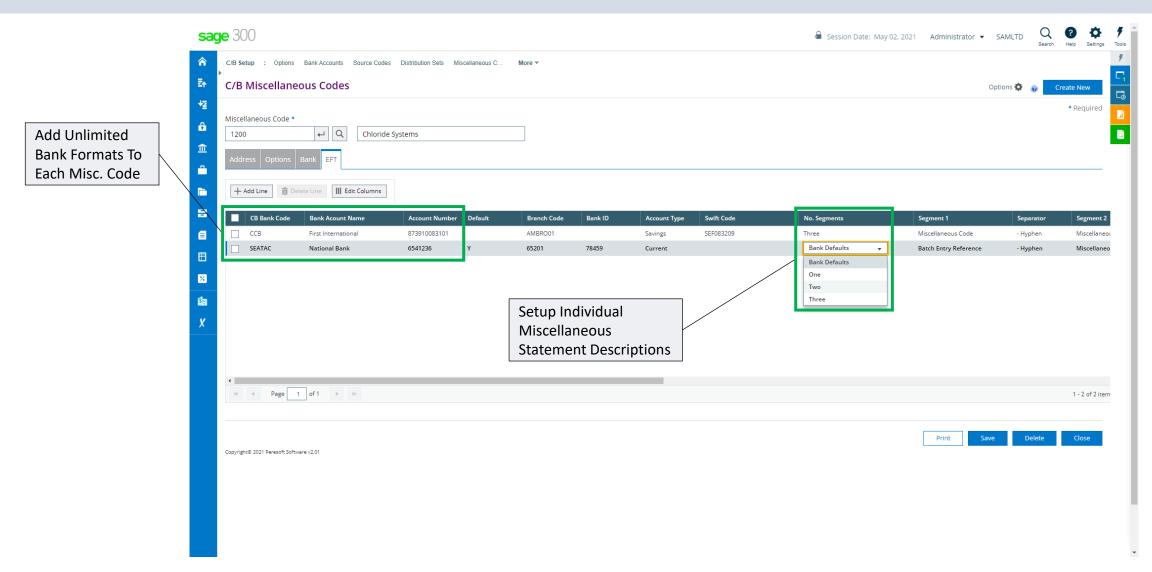

#### **EFT Miscellaneous Codes**

### EFT Provides AP, AR and CB Integration

- Customize the EFT entries to suite any bank
- Choose the reference descriptions with up to three customizable options
- Generate batches from AP payments and AR refunds
- Create unlimited bank details for Vendors, Customers or Miscellaneous Clients
- Re-generate EFT Batches
- Print details audit information from changes made in Miscellaneous Codes