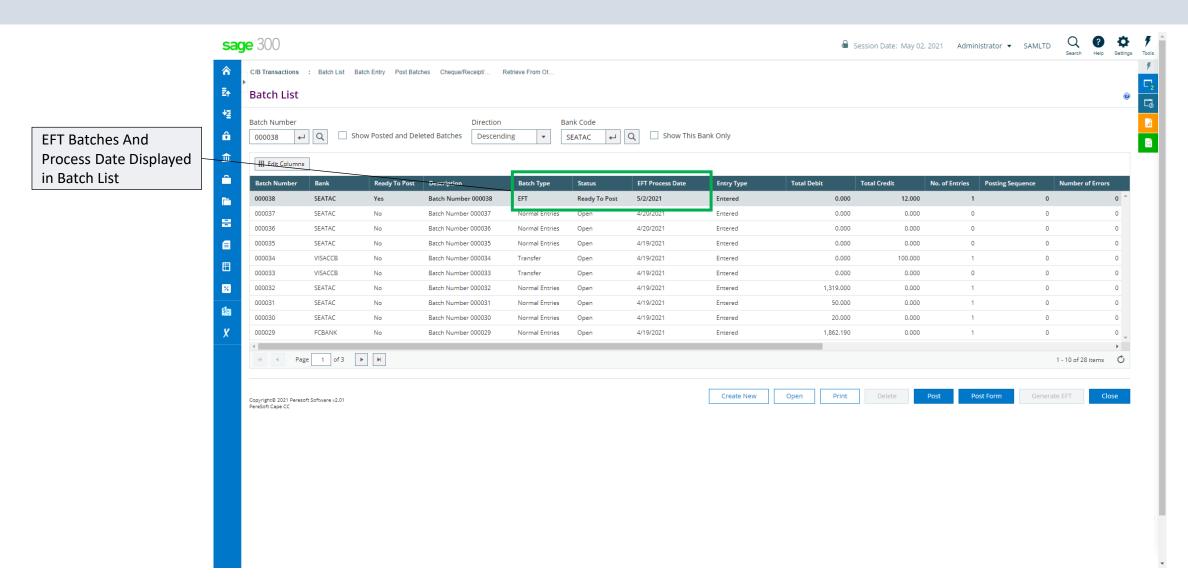

eb UI's



### EFT Provides AP, AR and CB Integration

- Customize the EFT entries to suite any bank
- Choose the reference descriptions with up to three customizable options
- Generate batches from AP payments and AR refunds
- Create unlimited bank details for Vendors, Customers or Miscellaneous Clients
- Re-generate EFT Batches
- Print details audit information from changes made in Miscellaneous Codes



# **EFT Bank Setup Number of Segments**





### EFT Bank Setup Number of Segments – On Premise





Customize Up To 3

Segments For Each

# **EFT Bank Setup Segment Descriptions**





#### EFT Bank Setup Segment Descriptions – On Premise





# **EFT Bank Setup Optional Fields**





# **EFT Bank Setup Field Separators**





#### **EFT Miscellaneous Codes**





#### **EFT Batches**





#### **EFT Batches**





#### **EFT Batches From AP and AR**





# **Entering EFT Batches**





#### Regenerate EFT Batches





# **Peresoft Complete Solution**





Thank You for Your Support

For more visit www.peresoft.com