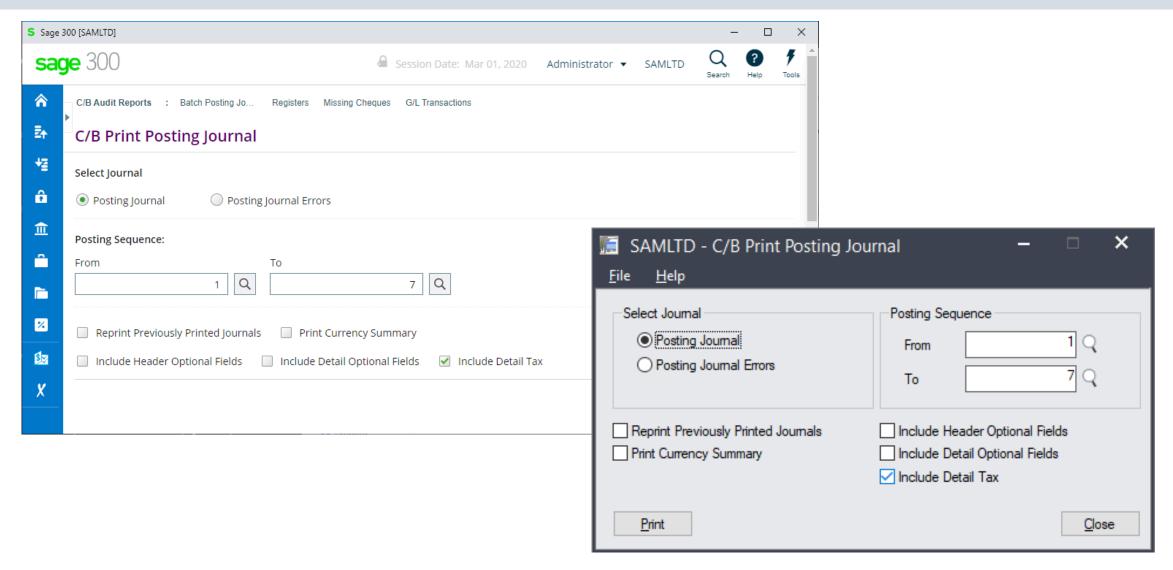

hbook Distribution Sets**



















#### Cashbook Batch List





# **Cashbook Batch Entry**





# **Cashbook Apply Amounts**





# **Cashbook Adjustment Entry**





# **Cashbook Multicurrency Details**







#### Cashbook Post Batches



# Cashbook Cheque/Receipt/Deposit Forms







# Cashbook Retrieve From Other Systems





#### Cashbook Bank Reconciliation





# **Cashbook Reverse Entry**





#### Cashbook Reverse Range





#### **Cashbook Transaction Detail**





# Cashbook Bank Summary





### **Cashbook Transaction Enquiry**







#### **Cashbook Reports**







#### **Cashbook Source Journals Reports**





### **Cashbook Cashflow Report**







#### **Cashbook Transactions**





#### Cashbook Clear Bank Services





#### **Cashbook Print Posting Journal**





# Cashbook Register Reports, CB GL Transactions Report and Missing Cheques Report





Web Screens

Products: EFTXpress Web UI's



### EFT Provides AP, AR and CB Integration

- Customize the EFT entries to suite any bank
- Choose the reference descriptions with up to three customizable options
- Generate batches from AP payments and AR refunds
- Create unlimited bank details for Vendors, Customers or Miscellaneous Clients
- Re-generate EFT Batches
- Print details audit information from changes made in Miscellaneous Codes



# **EFT Bank Setup Number of Segments**





### EFT Bank Setup Number of Segments – On Premise





Customize Up To 3

Segments For Each

# **EFT Bank Setup Segment Descriptions**





#### EFT Bank Setup Segment Descriptions – On Premise





# **EFT Bank Setup O