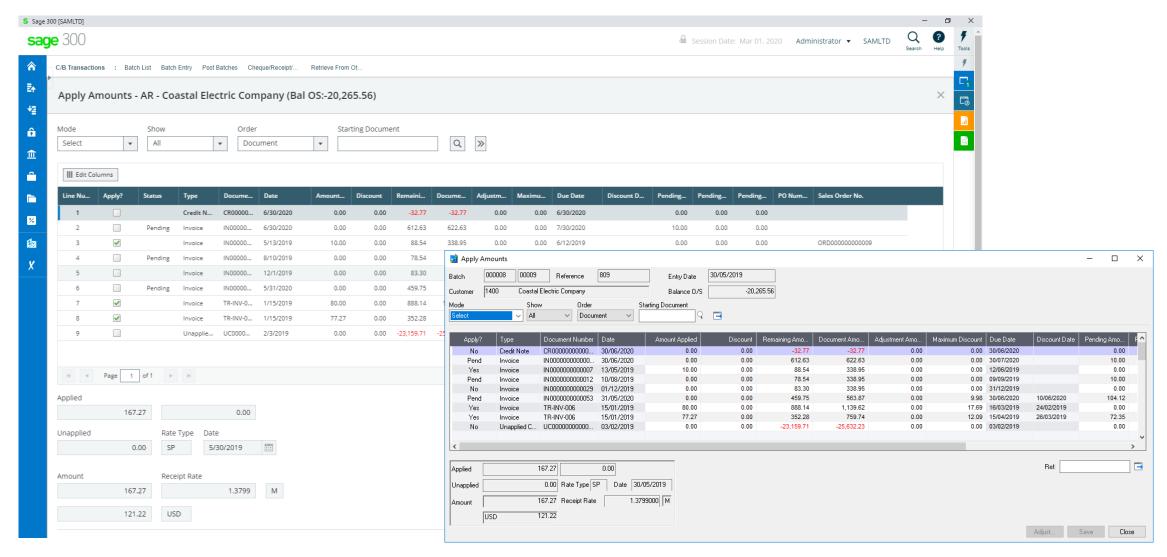

.

Perfect fit for the future

• True 3 tier architecture



# **Advantages Using Views**

- All database updates are processed via the views
- Views were developed in C, a language that never ages
- Over the years the views have been debugged
- Views don't change except when new fields are added
- Overhead on the server is minimal
- Processes, e.g. posting, are very efficient



#### Web UIs Screen Differences

























# cash-book

Web Screens vs On Premise

Products: Cashbook Web UI's



# **Cashbook Options**





# **Cashbook Options**





# **Cashbook Options**

























#### **Cashbook Source Codes**







#### **Cashbook Distribution Sets**



















#### Cashbook Batch List





# **Cashbook Batch Entry**





# **Cashbook Apply Amounts**





# **Cashbook Adjustment Entry**





# **Cashbook Multicurrency Details**







#### Cashbook Post Batches



# Cashbook Cheque/Receipt/Deposit Forms







# Cashbook Retrieve From Other Systems





#### Cashbook Bank Reconciliation





# **Cashbook Reverse Entry**





#### Cashbook Reverse Range





#### **Cashbook Transaction Detail**





# Cashbook Bank Summary





### **Cashbook Transaction Enquiry**







#### **Cashbook Reports**







#### **Cashbook Source Journals Reports**





### **Cashbook Cashflow Report**







#### **Cashbook Transactions**





#### Cashbook Clear Bank Services





#### **Cashbook Print Posting Journal**





# Cashbook Register Reports, CB GL Transactions Report and Missing Cheques Report





Web Screens

Products: EFTXpress Web UI's



#