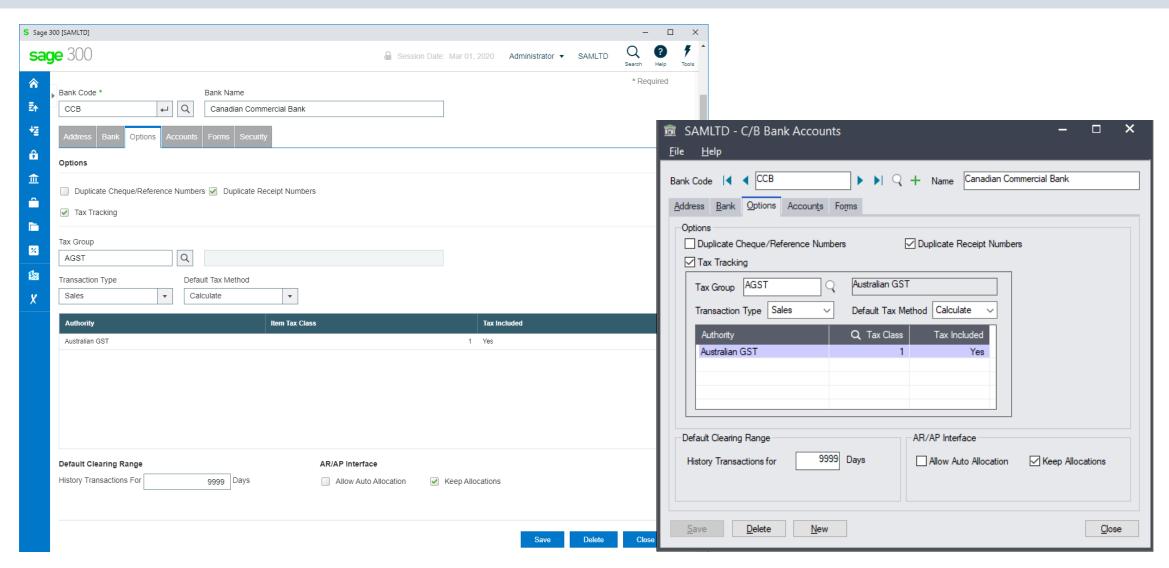

one via views





# Advantages of Using Web Uls

• Easy to install

• Only one installation for the client

No workstation setup

• Use a browser from any computer, laptop, tablet, smartphone, etc.

Perfect fit for the future

• True 3 tier architecture



# **Advantages Using Views**

- All database updates are processed via the views
- Views were developed in C, a language that never ages
- Over the years the views have been debugged
- Views don't change except when new fields are added
- Overhead on the server is minimal
- Processes, e.g. posting, are very efficient



#### Web UIs Screen Differences

























# cash-book

Web Screens vs On Premise

Products: Cashbook Web UI's



# **Cashbook Options**





# **Cashbook Options**





# **Cashbook Options**

























#### **Cashbook Source Codes**







#### **Cashbook Distribution Sets**



















#### Cashbook Batch List





# **Cashbook Batch Entry**





# **Cashbook Apply Amounts**





# **Cashbook Adjustment Entry**





# **Cashbook Multicurrency Details**







#### Cashbook Post Batches



# Cashbook Cheque/Receipt/Deposit Forms







# Cashbook Retrieve From Other Systems





#### Cashbook Bank Reconciliation





# **Cashbook Reverse Entry**





#### Cashbook Reverse Range





#### **Cashbook Transaction Detail**





# Cashbook Bank Summary





### **Cashbook Transaction Enquiry**







#### **Cashbook Reports**







#### **Cashbook Source Journals Reports**





### **Cashbook Cashflow Report**







#### **Cashbook Transactions**





#### Cashbook Clear