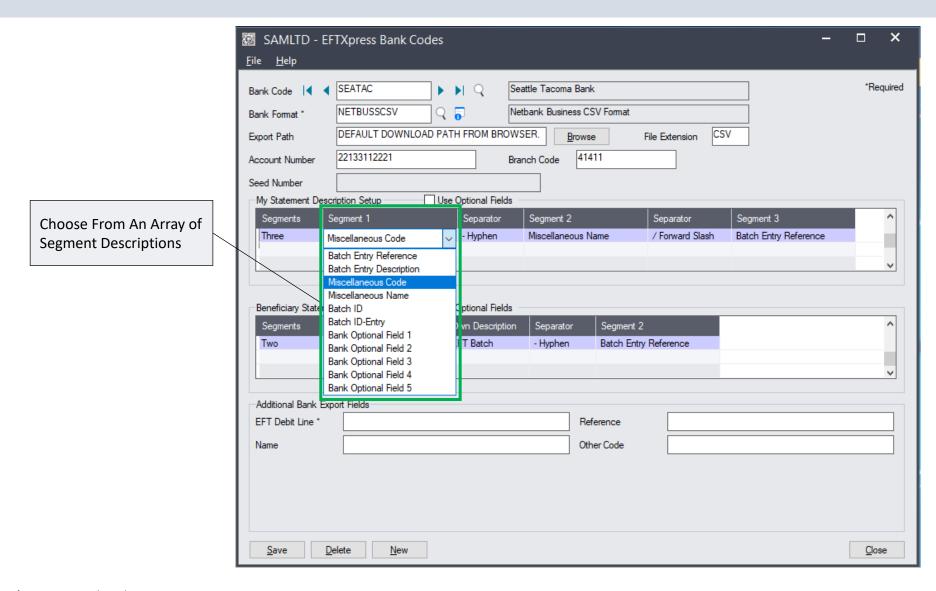

rint Posting Journal**





# Cashbook Register Reports, CB GL Transactions Report and Missing Cheques Report





Web Screens

Products: EFTXpress Web UI's



### EFT Provides AP, AR and CB Integration

- Customize the EFT entries to suite any bank
- Choose the reference descriptions with up to three customizable options
- Generate batches from AP payments and AR refunds
- Create unlimited bank details for Vendors, Customers or Miscellaneous Clients
- Re-generate EFT Batches
- Print details audit information from changes made in Miscellaneous Codes



# **EFT Bank Setup Number of Segments**





### EFT Bank Setup Number of Segments – On Premise





Customize Up To 3

Segments For Each

# **EFT Bank Setup Segment Descriptions**





#### EFT Bank Setup Segment Descriptions – On Premise





# **EFT Bank Setup Optional Fields**





# **EFT Bank Setup Field Separators**





#### **EFT Miscellaneous Codes**





#### **EFT Batches**





#### **EFT Batches**





#### **EFT Batches From AP and AR**





# **Entering EFT Batches**





#### Regenerate EFT Batches





# **Peresoft Complete Solution**





Thank You for Your Support

For more visit www.peresoft.com