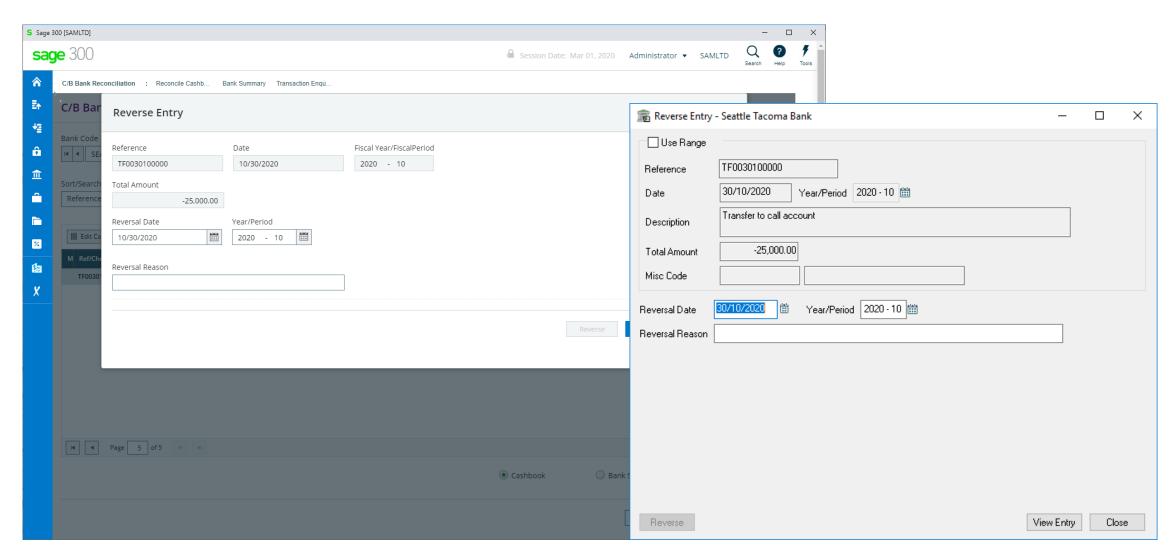

n new fields are added
- Overhead on the server is minimal
- Processes, e.g. posting, are very efficient



#### Web UIs Screen Differences

























# cash-book

Web Screens vs On Premise

Products: Cashbook Web UI's



# **Cashbook Options**





# **Cashbook Options**





# **Cashbook Options**

























#### **Cashbook Source Codes**







#### **Cashbook Distribution Sets**



















#### Cashbook Batch List





# **Cashbook Batch Entry**





# **Cashbook Apply Amounts**





# **Cashbook Adjustment Entry**





# **Cashbook Multicurrency Details**







#### Cashbook Post Batches



# Cashbook Cheque/Receipt/Deposit Forms







# Cashbook Retrieve From Other Systems





#### Cashbook Bank Reconciliation





# **Cashbook Reverse Entry**





#### Cashbook Reverse Range





#### **Cashbook Transaction Detail**





# Cashbook Bank Summary





### **Cashbook Transaction Enquiry**







#### **Cashbook Reports**







#### **Cashbook Source Journals Reports**





### **Cashbook Cashflow Report**







#### **Cashbook Transactions**





#### Cashbook Clear Bank Services





#### **Cashbook Print Posting Journal**





# Cashbook Register Reports, CB GL Transactions Report and Missing Cheques Report





Web Screens

Products: EFTXpress Web UI's



### EFT Provides AP, AR and CB Integration

- Customize the EFT entries to suite any bank
- Choose the reference descriptions with up to three customizable options
- Generate batches from AP payments and AR refunds
- Create unlimited bank details for Vendors, Customers or Mis