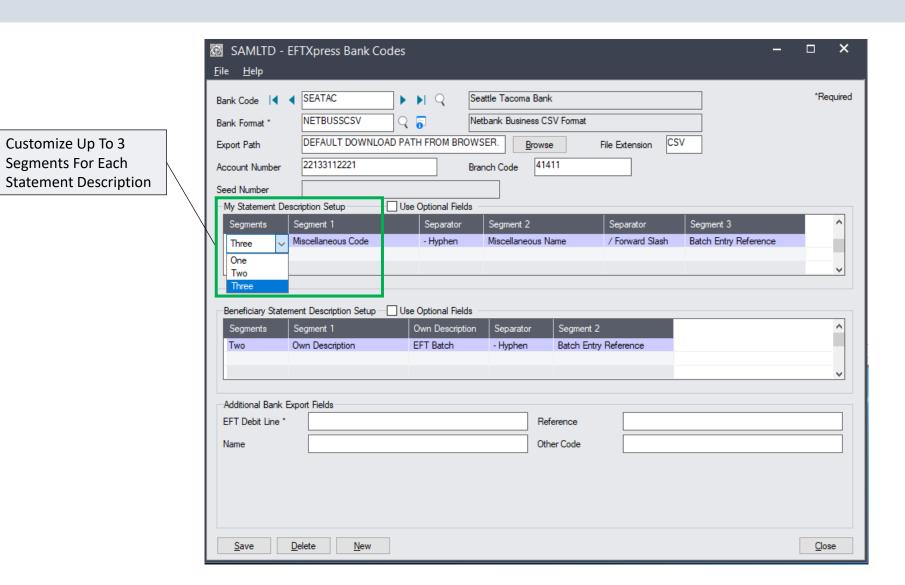

# **EFT Bank Setup Number of Segments**

### EFT Bank Setup Number of Segments – On Premise

Customize Up To 3

Segments For Each