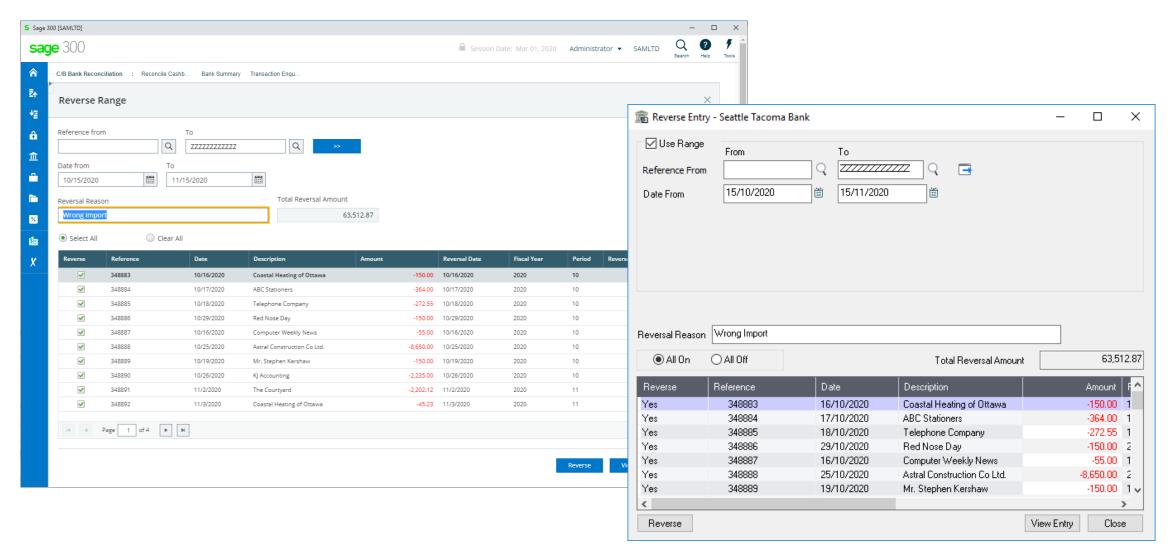

on the server is minimal
- Processes, e.g. posting, are very efficient



#### Web UIs Screen Differences

























# cash-book

Web Screens vs On Premise

Products: Cashbook Web UI's



# **Cashbook Options**





# **Cashbook Options**





# **Cashbook Options**

























#### **Cashbook Source Codes**







#### **Cashbook Distribution Sets**



















#### Cashbook Batch List





# **Cashbook Batch Entry**





# **Cashbook Apply Amounts**





# **Cashbook Adjustment Entry**





# **Cashbook Multicurrency Details**







#### Cashbook Post Batches



# Cashbook Cheque/Receipt/Deposit Forms







# Cashbook Retrieve From Other Systems





#### Cashbook Bank Reconciliation





# **Cashbook Reverse Entry**





#### Cashbook Reverse Range





#### **Cashbook Transaction Detail**





# Cashbook Bank Summary





### **Cashbook Transaction Enquiry**







#### **Cashbook Reports**







#### **Cashbook Source Journals Reports**





### **Cashbook Cashflow Report**







#### **Cashbook Transactions**





#### Cashbook Clear Bank Services





#### **Cashbook Print Posting Journal**





# Cashbook Register Reports, CB GL Transactions Report and Missing Cheques Report





Web Screens

Products: EFTXpress Web UI's



### EFT Provides AP, AR and CB Integration

- Customize the EFT entries to suite any bank
- Choose the reference descriptions with up to three customizable options
- Generate batches from AP payments and AR refunds
- Create unlimited bank details for Vendors, Customers or Miscellaneous Clients
- Re-generate