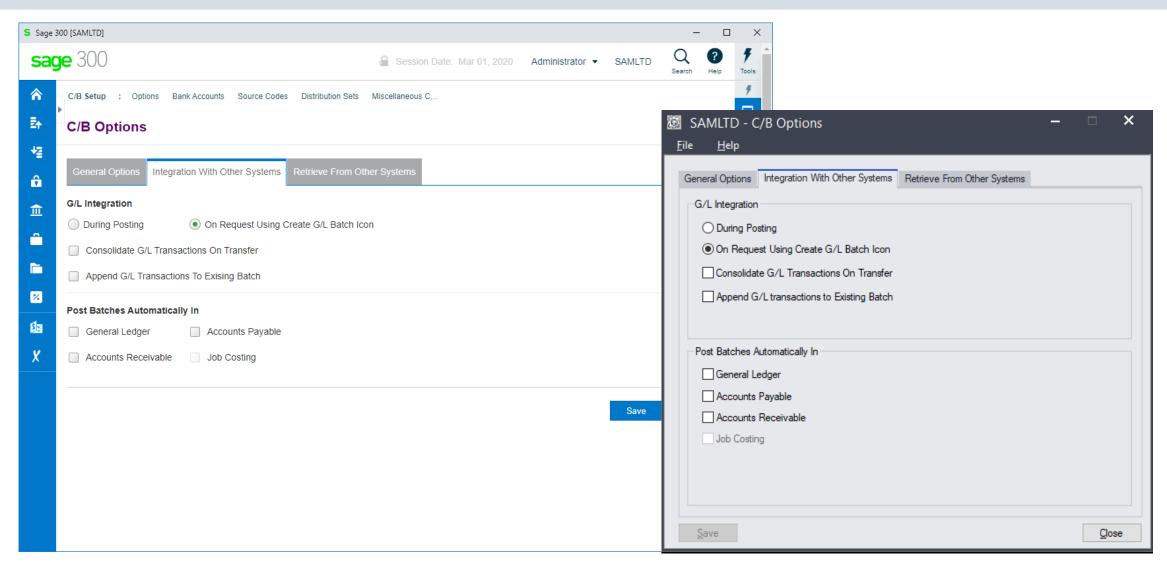

is secured as data updates are always done via views





# Advantages of Using Web Uls

• Easy to install

• Only one installation for the client

No workstation setup

• Use a browser from any computer, laptop, tablet, smartphone, etc.

Perfect fit for the future

• True 3 tier architecture



# **Advantages Using Views**

- All database updates are processed via the views
- Views were developed in C, a language that never ages
- Over the years the views have been debugged
- Views don't change except when new fields are added
- Overhead on the server is minimal
- Processes, e.g. posting, are very efficient



#### Web UIs Screen Differences

























# cash-book

Web Screens vs On Premise

Products: Cashbook Web UI's



# **Cashbook Options**





# **Cashbook Options**





# **Cashbook Options**

























#### **Cashbook Source Codes**







#### **Cashbook Distribution Sets**



















#### Cashbook Batch List





# **Cashbook Batch Entry**





# **Cashbook Apply Amounts**





# **Cashbook Adjustment Entry**





# **Cashbook Multicurrency Details**







#### Cashbook Post Batches



# Cashbook Cheque/Receipt/Deposit Forms







# Cashbook Retrieve From Other Systems





#### Cashbook Bank Reconciliation





# **Cashbook Reverse Entry**





#### Cashbook Reverse Range





#### **Cashbook Transaction Detail**





# Cashbook Bank Summary





### **Cashbook Transaction Enquiry**







#### **Cashbook Reports**







#### **Cashbook Source Journals Reports**





### **Cashbook Cashflow Report**







#### **Cashbook