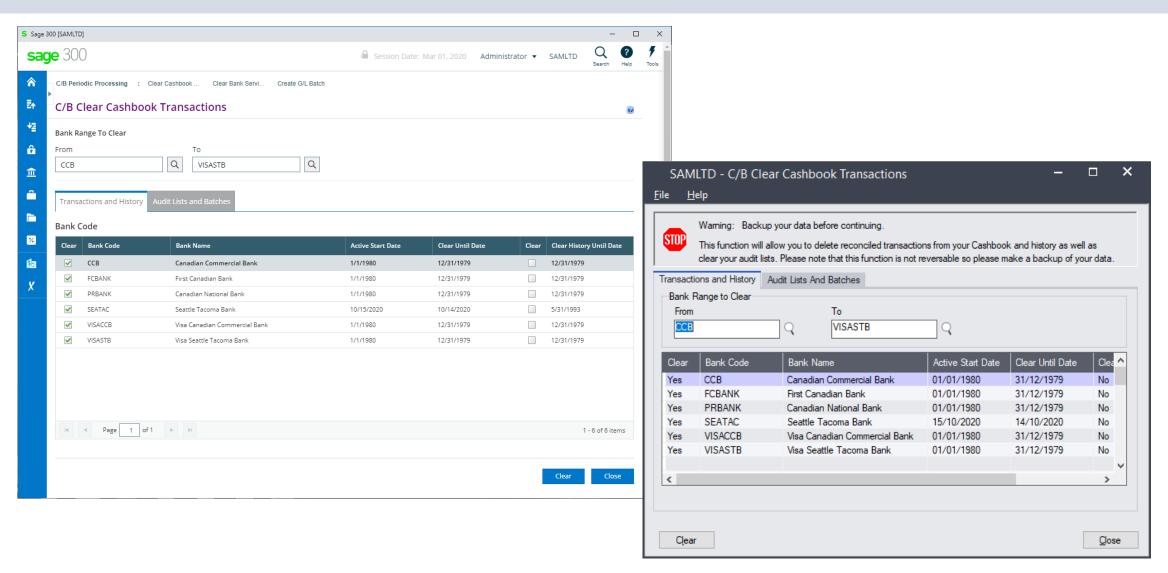

Options**

























#### **Cashbook Source Codes**







#### **Cashbook Distribution Sets**



















#### Cashbook Batch List





# **Cashbook Batch Entry**





# **Cashbook Apply Amounts**





# **Cashbook Adjustment Entry**





# **Cashbook Multicurrency Details**







#### Cashbook Post Batches



# Cashbook Cheque/Receipt/Deposit Forms







# Cashbook Retrieve From Other Systems





#### Cashbook Bank Reconciliation





# **Cashbook Reverse Entry**





#### Cashbook Reverse Range





#### **Cashbook Transaction Detail**





# Cashbook Bank Summary





### **Cashbook Transaction Enquiry**







#### **Cashbook Reports**







#### **Cashbook Source Journals Reports**





### **Cashbook Cashflow Report**







#### **Cashbook Transactions**





#### Cashbook Clear Bank Services





#### **Cashbook Print Posting Journal**





# Cashbook Register Reports, CB GL Transactions Report and Missing Cheques Report





Web Screens

Products: EFTXpress Web UI's



### EFT Provides AP, AR and CB Integration

- Customize the EFT entries to suite any bank
- Choose the reference descriptions with up to three customizable options
- Generate batches from AP payments and AR refunds
- Create unlimited bank details for Vendors, Customers or Miscellaneous Clients
- Re-generate EFT Batches
- Print details audit information from changes made in Miscellaneous Codes



# **EFT Bank Setup Number of Segments**





### EFT Bank Setup Number of Segments – On Premise





Customize Up To 3

Segments For Each

# **EFT Bank Setup Segment Descriptions**