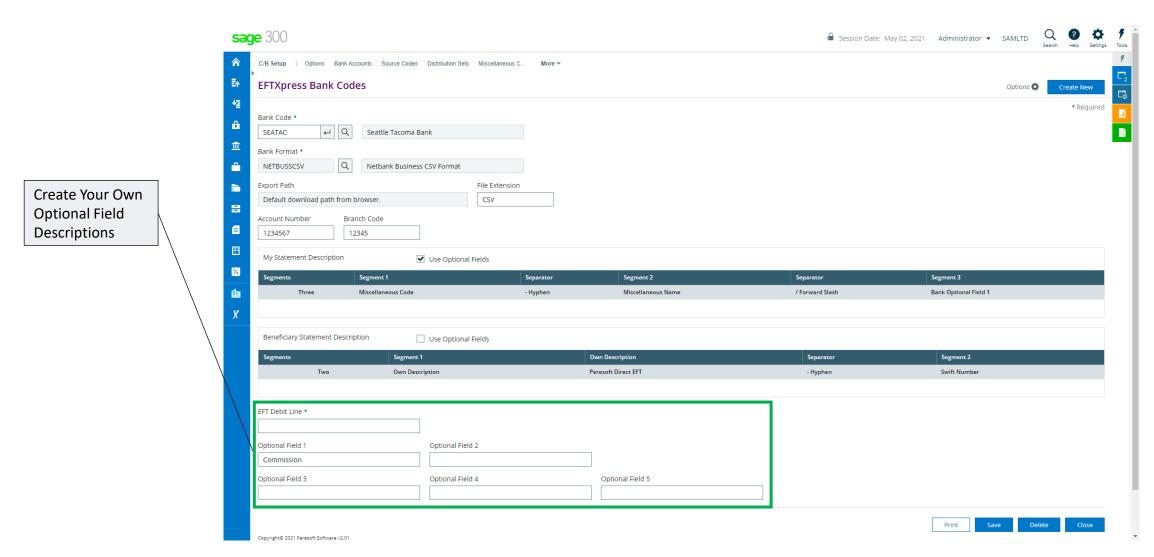

ister Reports, CB GL Transactions Report and Missing Cheques Report





Web Screens

Products: EFTXpress Web UI's



### EFT Provides AP, AR and CB Integration

- Customize the EFT entries to suite any bank
- Choose the reference descriptions with up to three customizable options
- Generate batches from AP payments and AR refunds
- Create unlimited bank details for Vendors, Customers or Miscellaneous Clients
- Re-generate EFT Batches
- Print details audit information from changes made in Miscellaneous Codes



# **EFT Bank Setup Number of Segments**





### EFT Bank Setup Number of Segments – On Premise





Customize Up To 3

Segments For Each

# **EFT Bank Setup Segment Descriptions**





#### EFT Bank Setup Segment Descriptions – On Premise





# **EFT Bank Setup Optional Fields**





# **EFT Bank Setup Field Separators**





#### **EFT Miscellaneous Codes**





#### **EFT Batches**





#### **EFT Batches**





#### **EFT Batches From AP and AR**





# **Entering EFT Batches**





#### Regenerate EFT Batches





# **Peresoft Complete Solution**





Thank You for Your Support

For more visit www.peresoft.com